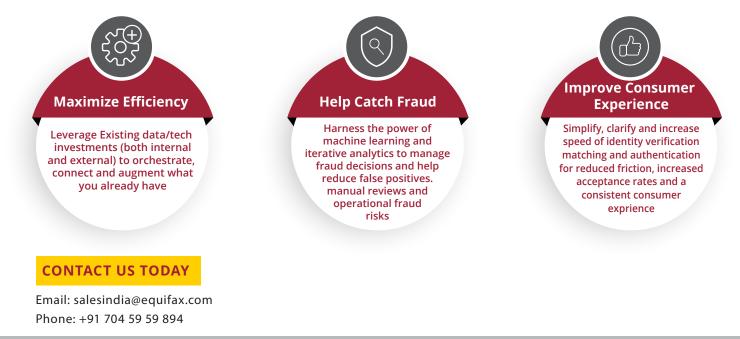

ters

#### **Powerful Analytics backed Rules Engine**

Quickly adapts to changing fraud attacks by easily adding, modifying and optimizing rules, and user can know the impact of changes before adopting them.

### Link Analysis Visualization & Workbench

Reduces complexity through a unified, single analytics view. Sophisticated data visualization with slicing and dicing features identifies patterns and relationships while screening for fraud

#### **Real time intelligence on device**

Device recon analyzes hundreds of mobile and desktop device characteristics including browsers, language, location, operating system and even mobile emulation and battery level to provide business with intelligent insights to confidently determine whether a device is associated with fraud

# **Key Benefits**