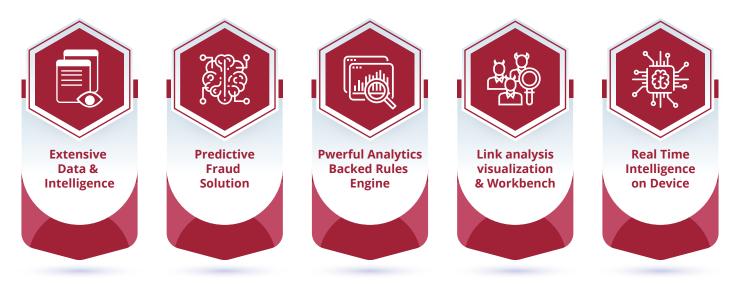

## **Extensive Data & Intelligence**

Purpose built data lake that can ingest structured and unstructured data, transform and enrich that data and generate insights. Required alternate data connectors could be built as well

#### **Predictive Fraud Solution**

Machine learning based model keeps up with dynamic nature of fraud trends as it extracts more information from data and adapts to identify new fraud patterns, keeping business a step ahead of fraudsters

#### **Powerful Analytics backed Rules Engine**

Quickly adapts to changing fraud attacks by easily adding, modifying and optimizing rules, and user can know the impact of changes before adopting them.

### Link Analysis Visualization & Workbench

Reduces complexity through a unified, single analytics view. Sophisticated data visualization with slicing and dicing features identifies patterns and relationships while screening for fraud

#### **Real time intelligence on device**

Device recon analyzes hundreds of mobile and desktop device characteristics including browsers, language, location, operating system and even mobile emulation and battery level to provide business with intelligent insights to confidently determine whether a device is associated with fraud