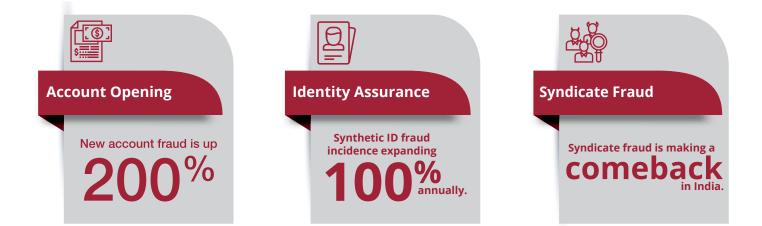

# Fraud continues to rise, and the stakes are only getting higher

In today's changing fraud landscape, traditional fraud solutions are no longer keeping up. Once a fraudster finds a weakness, they capitalize on it quickly, and no amount of manual intervention will stop it all. Combine that with the growing demand from consumers for a seamless experience, there is a huge push for more automation that balances the need to mitigate risk with the consumer experience