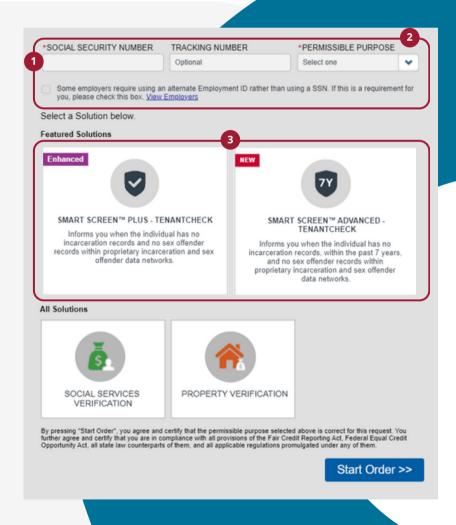

- → Follow the steps below to run a Smart Screen - TenantCheck Government report:
- Insert the individual's full SSN into the appropriate field. Optionally, insert a free-form identifier in the 'Tracking Number' field to associate this transaction with a user-defined reference identifier.
- Select a permissible purpose from the drop-down, ensuring that it aligns with the reason the request is being made.
- Once the required information is entered, continue by selecting your choice of 'Smart Screen Plus' or 'Smart Screen Advanced' and click 'Start Order' at the bottom of the screen.