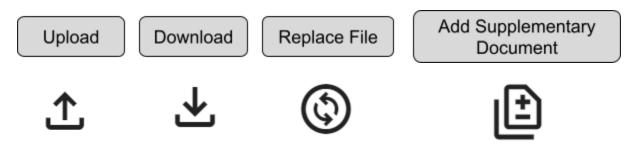

**Required Documents** provides a listing of the documents needed by the law firm to complete the selected process. Documents may be uploaded directly from this page and downloaded as necessary. Users are able to add supplementary documents and may replace previously uploaded documents with a new version using the provided icons. **"View all Required Documents"** will provide an expanded listing of all required documents.

Explanation of the Required Documents Icons:

- Upload enables the adding of **Required documents** via the document upload screen
- Download provides the ability to download the selected documents
- **Replace file** will allow the uploading of a new document in place of a previously uploaded **Required document** 
  - (Please note- replaced documents will be removed from view but maintained within the system for management by the Firm).
- Add Supplementary Document will permit the uploading of supporting documents to a previously uploaded Required Document