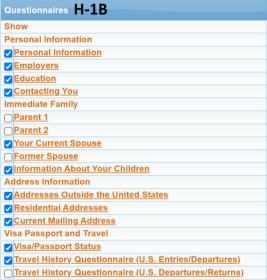

## **Customize Questionnaires for H-1B Process**

To customize the default questionnaire:

- 1. Click on the username displayed in the upper right of the page and select **Administrative Settings** from the dropdown.
- 2. In the Firm Administration module, click the **Processes** tab.
- 3. Click the **Default Questionnaires** tab.
- 4. The left hand side of the page will display all of the Questionnaires that are available.
- 5. Click the dropdown arrow in the **Selected Process** section and select the H-1B process.
- 6. From the Questionnaires section, use the checkbox in the **Show** column to include or remove Questionnaires for the selected process. Below is our recommendation for the H-1B process.