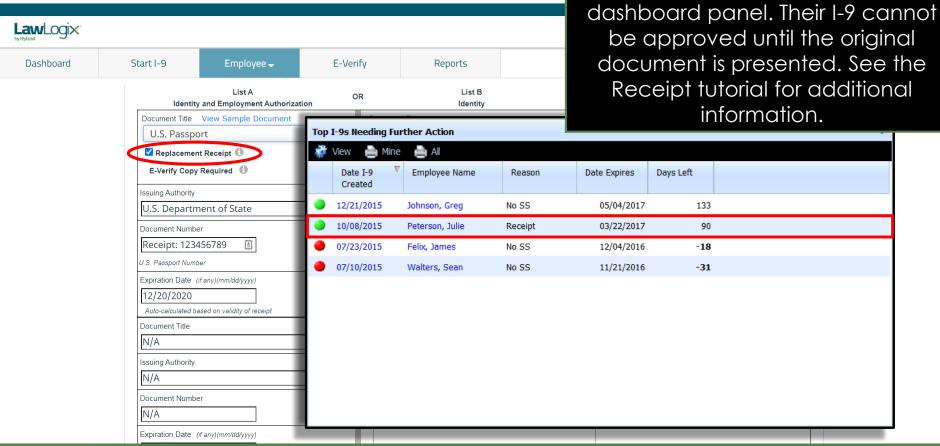

E-Verifv

Employee -

Defeash All

To complete Section 2 open the employee's I-9 record. Incomplete Kiosk I-9's will appear on the **Top Pending I-9s** Dashboard panel with no **Deadline** dates displayed, as their **Start Date** has not yet been specified.

|            | cation              | My Managed Groups | Re             | etresh All   |                       |                       |     |                     |          | specif         | ied.                   | , ,                            |  |
|------------|---------------------|-------------------|----------------|--------------|-----------------------|-----------------------|-----|---------------------|----------|----------------|------------------------|--------------------------------|--|
| Тор Р      | ending I-9s         |                   |                |              |                       |                       | Тор | I-9s Needing A      | ppro     |                |                        |                                |  |
| 🧩 V        | iew 📄 All           | 🗞 Analyze         |                |              |                       |                       | *   | View 🔧 Ana          | lyze     |                |                        |                                |  |
|            | Date I-9<br>Created | Location          | Employee Name  | Status       | Section 1<br>Deadline | Section 2<br>Deadline |     | Date I-9<br>Created | Location | Employee Name  | Employee Start<br>Date | Approval E-<br>Verify Deadline |  |
| <b>e</b> E | 08/25/2020          | Cleveland:        | Smith, Marge   | Signed Sec 2 | 10/15/2020            | 10/20/2020            |     | 08/18/2020          | Phoenix: | Lopez, Deborah | 01/18/2020             | N/A                            |  |
| 🔵 E        | 09/21/2020          | Portland:         | Jones, Michael | Signed Sec 1 | 10/01/2020            | 10/06/2020            |     |                     |          |                |                        |                                |  |