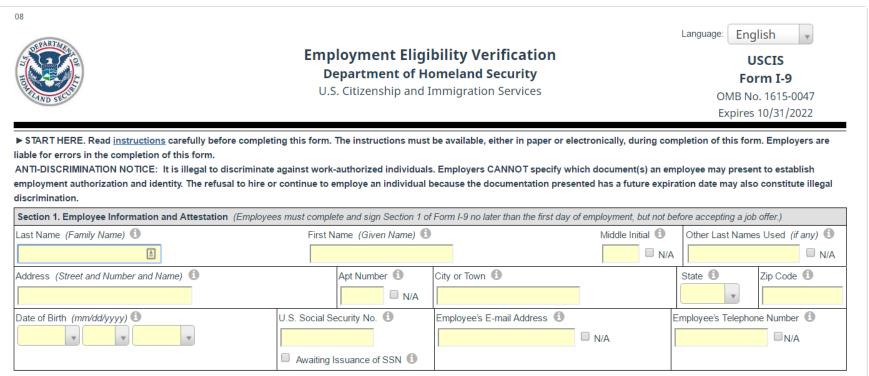

Section 1. Employee Information and Attestation (Employees must complete and sign Section 1 of Form I-9 no later than the first day of employment, but not before accepting a job offer.) Sección 1. Información y declaración del empleado (Los empleados deben completar y firmar la Sección 1 del Formulario I-9 a más tardar el primer día de empleo, pero no antes de aceptar una oferta de trabajo).

| Last Name (Family Name) 🚯              | First Name <i>(Given Name</i> ) 📵 |                             | Middle Initial 📵 | Other Last Name     | s Used <i>(if any)</i> 📵 |
|----------------------------------------|-----------------------------------|-----------------------------|------------------|---------------------|--------------------------|
| <u>A</u>                               |                                   |                             | □ N/A            |                     | □ N/A                    |
| Address (Street and Number and Name) 🚯 | Apt Number 📵                      | City or Town 📵              |                  | State 🚯             | Zip Code 📵               |
|                                        | N/A                               |                             |                  | T                   |                          |
| Date of Birth (mm/dd/yyyy) 🚯           | U.S. Social Security No. 📵        | Employee's E-mail Address 🕚 | E                | Employee's Telephon | ne Number 📵              |
|                                        |                                   |                             | □ <sub>N/A</sub> |                     | □ <sub>N/A</sub>         |