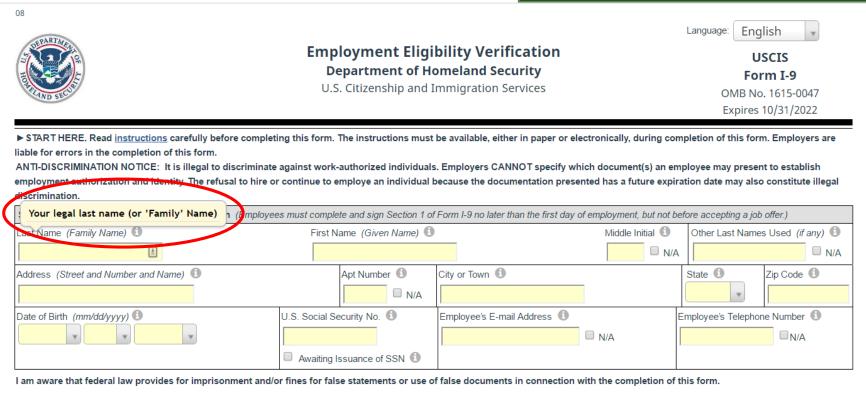

Section 1. Employee Information and Attestation (Employees must complete and sign Section 1 of Form I-9 no later than the first day of employment, but not before accepting a job offer.) Sección 1. Información y declaración del empleado (Los empleados deben completar y firmar la Sección 1 del Formulario I-9 a más tardar el primer día de empleo, pero no antes de aceptar una oferta de trabajo).

| Last Name (Family Name) 🚯              | First Name <i>(Given Name</i> ) 📵 |                             | Middle Initial 📵 | Other Last Name     | s Used <i>(if any)</i> 📵 |
|----------------------------------------|-----------------------------------|-----------------------------|------------------|---------------------|--------------------------|
| <u>A</u>                               |                                   |                             | □ N/A            |                     | □ N/A                    |
| Address (Street and Number and Name) 🚯 | Apt Number 📵                      | City or Town 📵              |                  | State 🚯             | Zip Code 📵               |
|                                        | N/A                               |                             |                  | T                   |                          |
| Date of Birth (mm/dd/yyyy) 🚯           | U.S. Social Security No. 📵        | Employee's E-mail Address 🕚 | E                | Employee's Telephon | ne Number 📵              |
|                                        |                                   |                             | □ <sub>N/A</sub> |                     | □ <sub>N/A</sub>         |