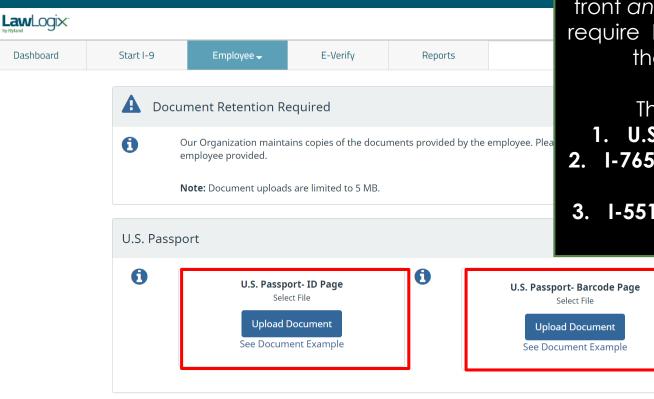

If you aren't sure a document

provided by the employee is

Inspect the employee's supporting document(s) and select the appropriate Document Title(s) from List A **OR** List B and C.

| gix: |                              |                                                                                                                |                                                       |                                                       |                            |                                                                                             |                | List A <b>OR</b> List B c                                |  |
|------|------------------------------|----------------------------------------------------------------------------------------------------------------|-------------------------------------------------------|-------------------------------------------------------|----------------------------|---------------------------------------------------------------------------------------------|----------------|----------------------------------------------------------|--|
| d    | Start I-9                    | Employee 🗸                                                                                                     | E-Verify                                              | Reports                                               |                            |                                                                                             |                |                                                          |  |
|      | 1                            | Employer / Agen<br>To fulfill the requirements<br>that the employee has pr<br>select either an item from       | s of the I-9 form, please<br>ovided. Find the corresp | inspect the identity a<br>bonding document in         | one of the lists below. Ye | ou will ne                                                                                  | eed to         | Review Section 1 Answers<br>Review I-9 Form Instructions |  |
|      | (Employers o<br>document fro | Employer or Authorize<br>or their authorized representati<br>m List A OR a combination of<br>fo from Section 1 | ive must complete and sig                             | gn Section 2 within 3 b<br>B and one document fr<br>) | usiness days of the emplo  | nployment. You must physically examine one<br>Documents")<br>Citizenship/Immigration Status |                |                                                          |  |
|      | Iden                         | List A<br>tity and Employment Authoriza                                                                        | OR                                                    |                                                       | ist B AN                   |                                                                                             |                | List C<br>Employment Authorization                       |  |
|      | Document Title               | e                                                                                                              | Docum                                                 | Document Title                                        |                            |                                                                                             | Document Title |                                                          |  |
|      | Issuing Authori              | ty                                                                                                             |                                                       | g Authority                                           |                            | :<br>[                                                                                      | ssuing Autho   | prity                                                    |  |
|      |                              |                                                                                                                |                                                       |                                                       |                            | г                                                                                           | Ocument Nu     | umber                                                    |  |
|      | Document Nun                 | nber                                                                                                           | Docun                                                 | nent Number                                           |                            | [                                                                                           |                |                                                          |  |