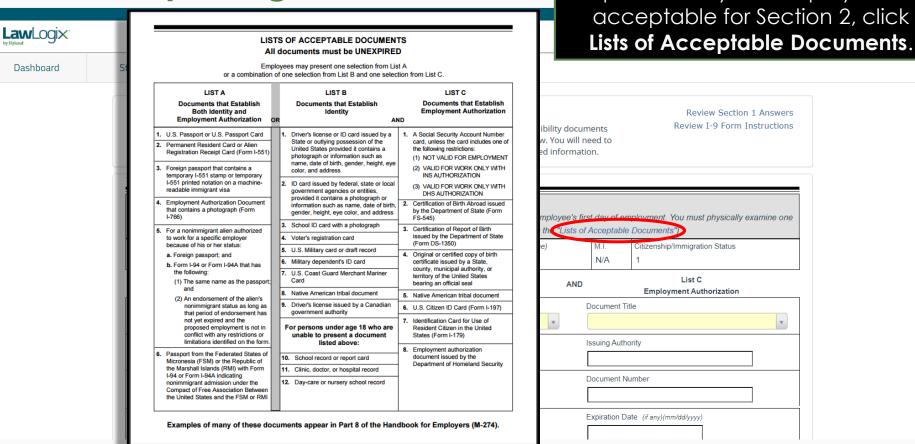

# Click **Review I-9 Form Instructions** to access USCIS Form I-9 instructions.

|           |                   |                                                                                                  | _                             | USCIS Form I-9 Instructions - Google Chrome — 🗌 🗙                                                                                                                                                                                                                                                                                                                                                                                                                                                                                                                                                                                                |       |  |  |  |
|-----------|-------------------|--------------------------------------------------------------------------------------------------|-------------------------------|--------------------------------------------------------------------------------------------------------------------------------------------------------------------------------------------------------------------------------------------------------------------------------------------------------------------------------------------------------------------------------------------------------------------------------------------------------------------------------------------------------------------------------------------------------------------------------------------------------------------------------------------------|-------|--|--|--|
| Guardia   | n                 |                                                                                                  |                               | uat1.lawlogix.com/Forms/I9INST-010.pdf Q ncements Help - Denise Moreno - Lo                                                                                                                                                                                                                                                                                                                                                                                                                                                                                                                                                                      | ogout |  |  |  |
| Dashboard | Start I-9         | Employee 🗸                                                                                       | E-Ve                          | /e Instructions for Form I-9,<br>Employment Eligibility Verification USCIS<br>Department of Homeland Security OMB No. 16150047<br>U.S. Citizenship and Immigration Services Expres 10312022                                                                                                                                                                                                                                                                                                                                                                                                                                                      |       |  |  |  |
|           | 0                 | Employer / Age<br>To fulfill the requireme<br>that the employee has<br>select either an item fre | nts of the I-<br>provided. Fi | And-Discrimination Notice, it is night to discriminate against work-autorized individuals in intring, iting, reclumined or<br>referral for a fee, or in the employment eligibility verification (form 1-9 and E-Verify) process based on that individual's<br>citizenship status, immigration status or national origin. Employers CANNOT specify which document(s) the employee may<br>present to establish employment authorization. The employer must allow the employee to choose the documents to be presented<br>from the Lists of Acceptable Documents, found on the last gate of Form 1-9. The refusal to hist or continue to employe an |       |  |  |  |
|           | 10                |                                                                                                  |                               | What is the Purpose of This Form?                                                                                                                                                                                                                                                                                                                                                                                                                                                                                                                                                                                                                |       |  |  |  |
|           | (Employers        | 2. Employer or Authoriz<br>or their authorized represent                                         | ative must c                  | t clauthorization of each new employee (both citizen and noncitizen) hired after November 27, 2011. You must physically examine one                                                                                                                                                                                                                                                                                                                                                                                                                                                                                                              |       |  |  |  |
|           |                   | Info from Section 1                                                                              | Last Name<br>Jones            | Both employers and employees are responsible for completing their respective sections of Form 1-9. For the purpose of                                                                                                                                                                                                                                                                                                                                                                                                                                                                                                                            |       |  |  |  |
|           | Ide<br>Document T | List A<br>entity and Employment Author<br>itle                                                   | ization                       | domestic employment. From 1-9 has three sections. Employees complete Section 1. Employers complete Section 2 and, when<br>applicable, Section 3. Employers may be fined if the form is not properly completed. See 8 USC § 124a and 8 CFR § 274a.10.<br>Individuals may be prosecuted for knowing and willibuy and willibuy retring files information on the form. Employers are responsible for<br>retaining completed forms. <b>Due not mail completed forms to U.S. Citizenship and Immigration Services (USCIS) or</b><br>Immigration and Customs Enforcement (ICE).                                                                         |       |  |  |  |
|           | Issuing Autho     | prity                                                                                            |                               | These instructions will assist you in properly completing Form I-9. The employer must ensure that all pages of the instructions and Lists of Acceptable Documents are available, either in print or electronically, to all employees completing this form. When completing the form on a computer, the English version of the form includes specific instructions, move the cursor over each field and drop-down lists for universally used abbreviations and acceptable documents. To access these instructions, move the cursor over each field                                                                                                |       |  |  |  |
|           | Document N        | umbor                                                                                            |                               | or click on the question mark symbol ( )) within the field. Employers and employees can also access this full set of instructions at any time by clicking the Instructions button at the top of each page when completing the form on a computer that is connected to the Internet.                                                                                                                                                                                                                                                                                                                                                              |       |  |  |  |
|           |                   |                                                                                                  |                               | combination of both. Forms I-9 obtained from the USCIS website are not considered electronic Forms I-9 under DHS regulations and, therefore, cannot be electronically signed. Therefore, regardless of the method you used to enter information into each field, you must print a hard copy of the form, then sign and date the hard copy by hand where required.                                                                                                                                                                                                                                                                                |       |  |  |  |
|           | Expiration Da     | ate (if any)(mm/dd/yyyy)                                                                         |                               | Expiration Date (if any)(mm/dd/yyyy)       Expiration Date (if any)(mm/dd/yyyy)                                                                                                                                                                                                                                                                                                                                                                                                                                                                                                                                                                  |       |  |  |  |
|           | Document Tr       | tle                                                                                              |                               | Additional Information 1                                                                                                                                                                                                                                                                                                                                                                                                                                                                                                                                                                                                                         |       |  |  |  |
|           | Leaving Author    | . sik .                                                                                          |                               |                                                                                                                                                                                                                                                                                                                                                                                                                                                                                                                                                                                                                                                  |       |  |  |  |