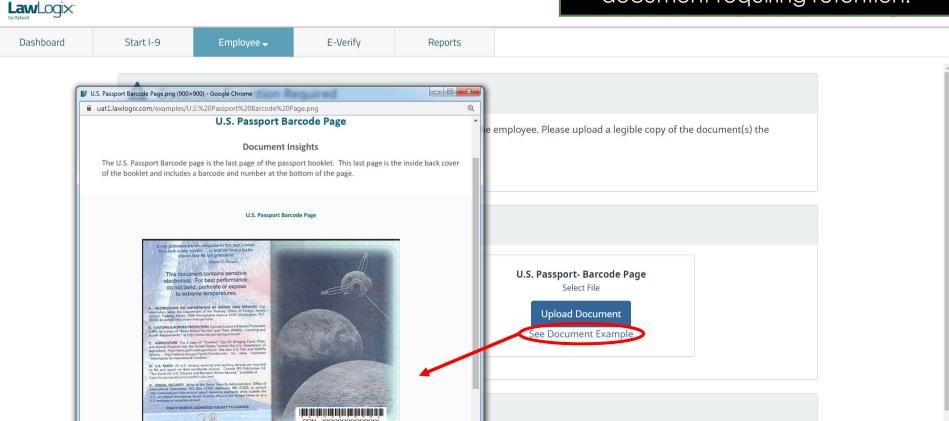

If you aren't sure a document

provided by the employee is

Inspect the employee's supporting document(s) and select the appropriate Document Title(s) from List A **OR** List B and C.

| gix: |                              |                                                                                                                |                                                       |                                                       |                            |                                                                                             |                | List A <b>OR</b> List B c                                |  |
|------|------------------------------|----------------------------------------------------------------------------------------------------------------|-------------------------------------------------------|-------------------------------------------------------|----------------------------|---------------------------------------------------------------------------------------------|----------------|----------------------------------------------------------|--|
| d    | Start I-9                    | Employee 🗸                                                                                                     | E-Verify                                              | Reports                                               |                            |                                                                                             |                |                                                          |  |
|      | 1                            | Employer / Agen<br>To fulfill the requirements<br>that the employee has pr<br>select either an item from       | s of the I-9 form, please<br>ovided. Find the corresp | inspect the identity a<br>bonding document in         | one of the lists below. Ye | ou will ne                                                                                  | eed to         | Review Section 1 Answers<br>Review I-9 Form Instructions |  |
|      | (Employers o<br>document fro | Employer or Authorize<br>or their authorized representati<br>m List A OR a combination of<br>fo from Section 1 | ive must complete and sig                             | gn Section 2 within 3 b<br>B and one document fr<br>) | usiness days of the emplo  | nployment. You must physically examine one<br>Documents")<br>Citizenship/Immigration Status |                |                                                          |  |
|      | Iden                         | List A<br>tity and Employment Authoriza                                                                        | OR                                                    |                                                       | ist B AN                   |                                                                                             |                | List C<br>Employment Authorization                       |  |
|      | Document Title               | e                                                                                                              | Docum                                                 | Document Title                                        |                            |                                                                                             | Document Title |                                                          |  |
|      | Issuing Authori              | ty                                                                                                             |                                                       | g Authority                                           |                            | :<br>[                                                                                      | ssuing Autho   | prity                                                    |  |
|      |                              |                                                                                                                |                                                       |                                                       |                            | г                                                                                           | Ocument Nu     | umber                                                    |  |
|      | Document Nun                 | nber                                                                                                           | Docun                                                 | nent Number                                           |                            | [                                                                                           |                |                                                          |  |