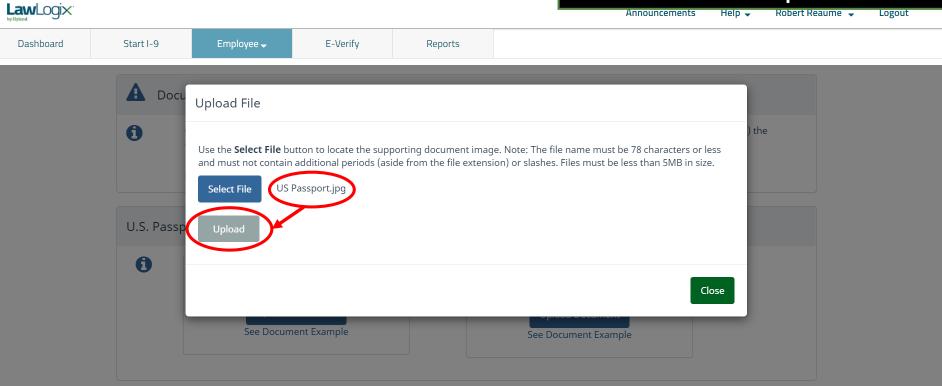

If you aren't sure a document

provided by the employee is

Inspect the employee's supporting document(s) and select the appropriate Document Title(s) from List A **OR** List B and C.

| gix: |                              |                                                                                                                |                                                       |                                                       |                            |                                                                                             |                | List A <b>OR</b> List B c                                |  |
|------|------------------------------|----------------------------------------------------------------------------------------------------------------|-------------------------------------------------------|-------------------------------------------------------|----------------------------|---------------------------------------------------------------------------------------------|----------------|----------------------------------------------------------|--|
| d    | Start I-9                    | Employee 🗸                                                                                                     | E-Verify                                              | Reports                                               |                            |                                                                                             |                |                                                          |  |
|      | 1                            | Employer / Agen<br>To fulfill the requirements<br>that the employee has pr<br>select either an item from       | s of the I-9 form, please<br>ovided. Find the corresp | inspect the identity a<br>bonding document in         | one of the lists below. Ye | ou will ne                                                                                  | eed to         | Review Section 1 Answers<br>Review I-9 Form Instructions |  |
|      | (Employers o<br>document fro | Employer or Authorize<br>or their authorized representati<br>m List A OR a combination of<br>fo from Section 1 | ive must complete and sig                             | gn Section 2 within 3 b<br>B and one document fr<br>) | usiness days of the emplo  | nployment. You must physically examine one<br>Documents")<br>Citizenship/Immigration Status |                |                                                          |  |
|      | Iden                         | List A<br>tity and Employment Authoriza                                                                        | OR                                                    |                                                       | ist B AN                   |                                                                                             |                | List C<br>Employment Authorization                       |  |
|      | Document Title               | e                                                                                                              | Docum                                                 | Document Title                                        |                            |                                                                                             | Document Title |                                                          |  |
|      | Issuing Authori              | ty                                                                                                             |                                                       | g Authority                                           |                            | :<br>[                                                                                      | ssuing Autho   | prity                                                    |  |
|      |                              |                                                                                                                |                                                       |                                                       |                            | г                                                                                           | Ocument Nu     | umber                                                    |  |
|      | Document Nun                 | nber                                                                                                           | Docun                                                 | nent Number                                           |                            | [                                                                                           |                |                                                          |  |

#### The **Citizenship/Immigration Status** field will contain a number 1-4, corresponding to the employee's attestation in Section 1.

LawLogix Dashboard Start I-9 Employee -E-Verify Reports Employer / Agent Review and Verification A Review Section 1 Answers **Review I-9 Form Instructions** To fulfill the requirements of the I-9 form, please inspect the identity and employment eligibility documents that the employee has provided. Find the corresponding document in one of the lists below. You will need to select either an item from List A or items from both List B and List C and record the required information. 10 Section 2. Employer or Authorized Representative Review and Verification (Employers or their authorized representative must complete and sign Section 2 within 3 business days of the employee's first day of employment. You must physically examine one document from List A OR a combination of one document from List B and one document from List C as listed on the "Lists of Acceptable Documents") Last Name (Family Name) First Name (Given Name) MT Citizenship/Immigration Status Employee Info from Section 1 Robert N/A Andrews List A List B List C OR AND Identity and Employment Authorization **Employment Authorization** Identity Document Title Document Title Document Title Ŧ v Ŧ Issuing Authority Issuing Authority Issuing Authority Document Number Document Number Document Number Expiration Date (if any)(mm/dd/yyyy) Expiration Date (if any)(mm/dd/yyyy) Expiration Date (if any)(mm/dd/yyyy)

listed between a set of two dashes LawLogix (--) or will not be listed at all, depending on your Guardian site Dashboard E-Verify Start I-9 Employee -Reports configuration. List A List B OR Identity and Employment Authorization Identity Document Title Document Title Document Title v Issuing Authority Issuing Authority U.S. Passport Card Document Number Document Number U.S. Passport -- Alien Registration Receipt Card (Form I-551) --Expiration Date (if any)(mm/dd/yyyy) Expiration Date (if any)(mm/dd/yyyy) -- Permanent Resident Card (Form I-551) ---- Foreign Passport with Temp. I-551 Additional Information Stamp ---- Foreign Passport with Temp. I-551 MRIV ----- Employment Authorization Document (Form I-766) ---- Foreign Passport, I-94/I-94A, and I-20 -- Foreign Passport and I-94/I-94A --