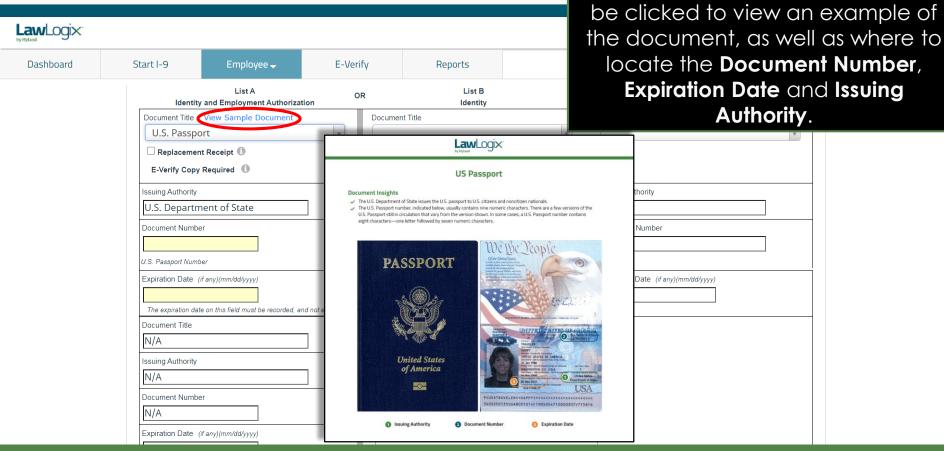

If you aren't sure a document

provided by the employee is

Inspect the employee's supporting document(s) and select the appropriate Document Title(s) from List A **OR** List B and C.

| gix: |                              |                                                                                                                |                                                       |                                                       |                            |                                                                                             |                | List A <b>OR</b> List B c                                |  |
|------|------------------------------|----------------------------------------------------------------------------------------------------------------|-------------------------------------------------------|-------------------------------------------------------|----------------------------|---------------------------------------------------------------------------------------------|----------------|----------------------------------------------------------|--|
| d    | Start I-9                    | Employee 🗸                                                                                                     | E-Verify                                              | Reports                                               |                            |                                                                                             |                |                                                          |  |
|      | 1                            | Employer / Agen<br>To fulfill the requirements<br>that the employee has pr<br>select either an item from       | s of the I-9 form, please<br>ovided. Find the corresp | inspect the identity a<br>bonding document in         | one of the lists below. Ye | ou will ne                                                                                  | eed to         | Review Section 1 Answers<br>Review I-9 Form Instructions |  |
|      | (Employers o<br>document fro | Employer or Authorize<br>or their authorized representati<br>m List A OR a combination of<br>fo from Section 1 | ive must complete and sig                             | gn Section 2 within 3 b<br>B and one document fr<br>) | usiness days of the emplo  | nployment. You must physically examine one<br>Documents")<br>Citizenship/Immigration Status |                |                                                          |  |
|      | Iden                         | List A<br>tity and Employment Authoriza                                                                        | OR                                                    |                                                       | ist B AN                   |                                                                                             |                | List C<br>Employment Authorization                       |  |
|      | Document Title               | e                                                                                                              | Docum                                                 | Document Title                                        |                            |                                                                                             | Document Title |                                                          |  |
|      | Issuing Authori              | ty                                                                                                             |                                                       | g Authority                                           |                            | :<br>[                                                                                      | ssuing Autho   | prity                                                    |  |
|      |                              |                                                                                                                |                                                       |                                                       |                            | г                                                                                           | Ocument Nu     | umber                                                    |  |
|      | Document Nun                 | nber                                                                                                           | Docun                                                 | nent Number                                           |                            | [                                                                                           |                |                                                          |  |

#### The **Citizenship/Immigration Status** field will contain a number 1-4, corresponding to the employee's attestation in Section 1.

LawLogix Dashboard Start I-9 Employee -E-Verify Reports Employer / Agent Review and Verification A Review Section 1 Answers **Review I-9 Form Instructions** To fulfill the requirements of the I-9 form, please inspect the identity and employment eligibility documents that the employee has provided. Find the corresponding document in one of the lists below. You will need to select either an item from List A or items from both List B and List C and record the required information. 10 Section 2. Employer or Authorized Representative Review and Verification (Employers or their authorized representative must complete and sign Section 2 within 3 business days of the employee's first day of employment. You must physically examine one document from List A OR a combination of one document from List B and one document from List C as listed on the "Lists of Acceptable Documents") Last Name (Family Name) First Name (Given Name) MT Citizenship/Immigration Status Employee Info from Section 1 Robert N/A Andrews List A List B List C OR AND Identity and Employment Authorization **Employment Authorization** Identity Document Title Document Title Document Title Ŧ v Ŧ Issuing Authority Issuing Authority Issuing Authority Document Number Document Number Document Number Expiration Date (if any)(mm/dd/yyyy) Expiration Date (if any)(mm/dd/yyyy) Expiration Date (if any)(mm/dd/yyyy)