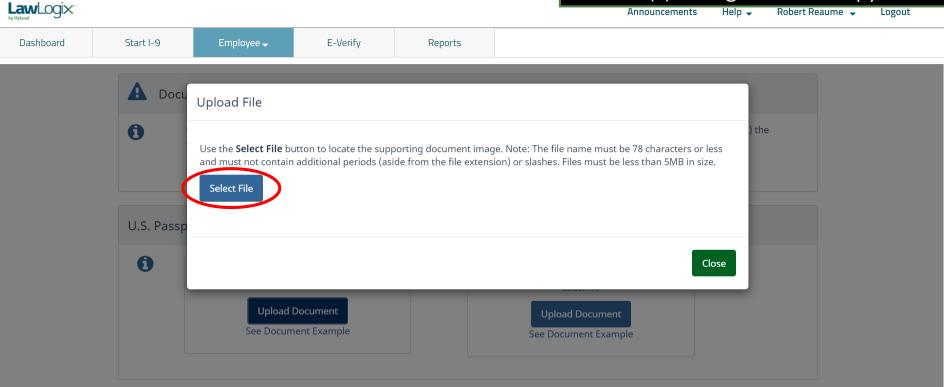

If you aren't sure a document

provided by the employee is

Inspect the employee's supporting document(s) and select the appropriate Document Title(s) from List A **OR** List B and C.

| gix: |                              |                                                                                                                |                                                       |                                                       |                            |                                                                                             |                | List A <b>OR</b> List B c                                |  |
|------|------------------------------|----------------------------------------------------------------------------------------------------------------|-------------------------------------------------------|-------------------------------------------------------|----------------------------|---------------------------------------------------------------------------------------------|----------------|----------------------------------------------------------|--|
| d    | Start I-9                    | Employee 🗸                                                                                                     | E-Verify                                              | Reports                                               |                            |                                                                                             |                |                                                          |  |
|      | 1                            | Employer / Agen<br>To fulfill the requirements<br>that the employee has pr<br>select either an item from       | s of the I-9 form, please<br>ovided. Find the corresp | inspect the identity a<br>bonding document in         | one of the lists below. Ye | ou will ne                                                                                  | eed to         | Review Section 1 Answers<br>Review I-9 Form Instructions |  |
|      | (Employers o<br>document fro | Employer or Authorize<br>or their authorized representati<br>m List A OR a combination of<br>fo from Section 1 | ive must complete and sig                             | gn Section 2 within 3 b<br>B and one document fr<br>) | usiness days of the emplo  | nployment. You must physically examine one<br>Documents")<br>Citizenship/Immigration Status |                |                                                          |  |
|      | Iden                         | List A<br>tity and Employment Authoriza                                                                        | OR                                                    |                                                       | ist B AN                   |                                                                                             |                | List C<br>Employment Authorization                       |  |
|      | Document Title               | e                                                                                                              | Docum                                                 | Document Title                                        |                            |                                                                                             | Document Title |                                                          |  |
|      | Issuing Authori              | ty                                                                                                             |                                                       | g Authority                                           |                            | :<br>[                                                                                      | ssuing Autho   | prity                                                    |  |
|      |                              |                                                                                                                |                                                       |                                                       |                            | г                                                                                           | Ocument Nu     | umber                                                    |  |
|      | Document Nun                 | nber                                                                                                           | Docun                                                 | nent Number                                           |                            | [                                                                                           |                |                                                          |  |