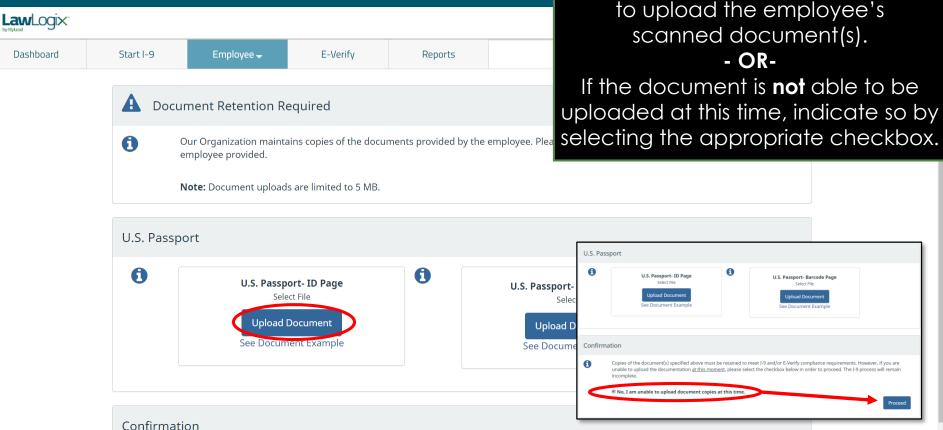

If you aren't sure a document

provided by the employee is

Inspect the employee's supporting document(s) and select the appropriate Document Title(s) from List A **OR** List B and C.

| gix: |                              |                                                                                                                |                                                       |                                                       |                            |                                                                                             |                | List A <b>OR</b> List B c                                |  |
|------|------------------------------|----------------------------------------------------------------------------------------------------------------|-------------------------------------------------------|-------------------------------------------------------|----------------------------|---------------------------------------------------------------------------------------------|----------------|----------------------------------------------------------|--|
| d    | Start I-9                    | Employee 🗸                                                                                                     | E-Verify                                              | Reports                                               |                            |                                                                                             |                |                                                          |  |
|      | 1                            | Employer / Agen<br>To fulfill the requirements<br>that the employee has pr<br>select either an item from       | s of the I-9 form, please<br>ovided. Find the corresp | inspect the identity a<br>bonding document in         | one of the lists below. Ye | ou will ne                                                                                  | eed to         | Review Section 1 Answers<br>Review I-9 Form Instructions |  |
|      | (Employers o<br>document fro | Employer or Authorize<br>or their authorized representati<br>m List A OR a combination of<br>fo from Section 1 | ive must complete and sig                             | gn Section 2 within 3 b<br>B and one document fr<br>) | usiness days of the emplo  | nployment. You must physically examine one<br>Documents")<br>Citizenship/Immigration Status |                |                                                          |  |
|      | Iden                         | List A<br>tity and Employment Authoriza                                                                        | OR                                                    |                                                       | ist B AN                   |                                                                                             |                | List C<br>Employment Authorization                       |  |
|      | Document Title               | e                                                                                                              | Docum                                                 | Document Title                                        |                            |                                                                                             | Document Title |                                                          |  |
|      | Issuing Authori              | ty                                                                                                             |                                                       | g Authority                                           |                            | :<br>[                                                                                      | ssuing Autho   | prity                                                    |  |
|      |                              |                                                                                                                |                                                       |                                                       |                            | г                                                                                           | Ocument Nu     | umber                                                    |  |
|      | Document Nun                 | nber                                                                                                           | Docun                                                 | nent Number                                           |                            | [                                                                                           |                |                                                          |  |

#### The **Citizenship/Immigration Status** field will contain a number 1-4, corresponding to the employee's attestation in Section 1.

LawLogix Dashboard Start I-9 Employee -E-Verify Reports Employer / Agent Review and Verification A Review Section 1 Answers **Review I-9 Form Instructions** To fulfill the requirements of the I-9 form, please inspect the identity and employment eligibility documents that the employee has provided. Find the corresponding document in one of the lists below. You will need to select either an item from List A or items from both List B and List C and record the required information. 10 Section 2. Employer or Authorized Representative Review and Verification (Employers or their authorized representative must complete and sign Section 2 within 3 business days of the employee's first day of employment. You must physically examine one document from List A OR a combination of one document from List B and one document from List C as listed on the "Lists of Acceptable Documents") Last Name (Family Name) First Name (Given Name) MT Citizenship/Immigration Status Employee Info from Section 1 Robert N/A Andrews List A List B List C OR AND Identity and Employment Authorization **Employment Authorization** Identity Document Title Document Title Document Title Ŧ v Ŧ Issuing Authority Issuing Authority Issuing Authority Document Number Document Number Document Number Expiration Date (if any)(mm/dd/yyyy) Expiration Date (if any)(mm/dd/yyyy) Expiration Date (if any)(mm/dd/yyyy)