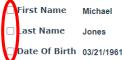

Step 1: Please verify that the first name, last name, and date of birth shown below belong to you by clicking the chec

First Name Michael

🗹 Last Name 🔰 Jones

🗹 Date Of Birth 03/21/1961

Step 2: Read the following statement and select "I Accept" to acknowledge your agreement:

Step 1: Please verify that the first name, last name, and date of birth shown below belong to you by clicking the chec

🗹 First Name 🛛 Michael

🗹 Last Name 🔰 Jones

Date Of Birth 03/21/1961

Step 2: Read the following statement and select "I Accept" to acknowledge your agreement: