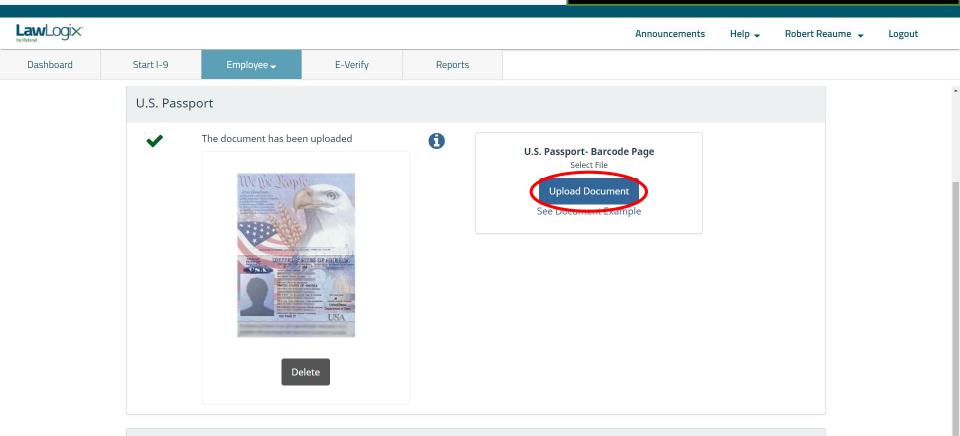

If you aren't sure a document

provided by the employee is

Inspect the employee's supporting document(s) and select the appropriate Document Title(s) from List A **OR** List B and C.

| gix: |                              |                                                                                                                |                                                       |                                                       |                            |                                                                                             |                | List A <b>OR</b> List B c                                |  |
|------|------------------------------|----------------------------------------------------------------------------------------------------------------|-------------------------------------------------------|-------------------------------------------------------|----------------------------|---------------------------------------------------------------------------------------------|----------------|----------------------------------------------------------|--|
| d    | Start I-9                    | Employee 🗸                                                                                                     | E-Verify                                              | Reports                                               |                            |                                                                                             |                |                                                          |  |
|      | 1                            | Employer / Agen<br>To fulfill the requirements<br>that the employee has pr<br>select either an item from       | s of the I-9 form, please<br>ovided. Find the corresp | inspect the identity a<br>bonding document in         | one of the lists below. Ye | ou will ne                                                                                  | eed to         | Review Section 1 Answers<br>Review I-9 Form Instructions |  |
|      | (Employers o<br>document fro | Employer or Authorize<br>or their authorized representati<br>m List A OR a combination of<br>fo from Section 1 | ive must complete and sig                             | gn Section 2 within 3 b<br>B and one document fr<br>) | usiness days of the emplo  | nployment. You must physically examine one<br>Documents")<br>Citizenship/Immigration Status |                |                                                          |  |
|      | Iden                         | List A<br>tity and Employment Authoriza                                                                        | OR                                                    |                                                       | ist B AN                   |                                                                                             |                | List C<br>Employment Authorization                       |  |
|      | Document Title               | e                                                                                                              | Docum                                                 | Document Title                                        |                            |                                                                                             | Document Title |                                                          |  |
|      | Issuing Authori              | ty                                                                                                             |                                                       | g Authority                                           |                            | :<br>[                                                                                      | ssuing Autho   | prity                                                    |  |
|      |                              |                                                                                                                |                                                       |                                                       |                            | г                                                                                           | Ocument Nu     | umber                                                    |  |
|      | Document Nun                 | nber                                                                                                           | Docun                                                 | nent Number                                           |                            | [                                                                                           |                |                                                          |  |

#### The **Citizenship/Immigration Status** field will contain a number 1-4, corresponding to the employee's attestation in Section 1.

LawLogix Dashboard Start I-9 Employee -E-Verify Reports Employer / Agent Review and Verification A Review Section 1 Answers **Review I-9 Form Instructions** To fulfill the requirements of the I-9 form, please inspect the identity and employment eligibility documents that the employee has provided. Find the corresponding document in one of the lists below. You will need to select either an item from List A or items from both List B and List C and record the required information. 10 Section 2. Employer or Authorized Representative Review and Verification (Employers or their authorized representative must complete and sign Section 2 within 3 business days of the employee's first day of employment. You must physically examine one document from List A OR a combination of one document from List B and one document from List C as listed on the "Lists of Acceptable Documents") Last Name (Family Name) First Name (Given Name) MT Citizenship/Immigration Status Employee Info from Section 1 Robert N/A Andrews List A List B List C OR AND Identity and Employment Authorization **Employment Authorization** Identity Document Title Document Title Document Title Ŧ v Ŧ Issuing Authority Issuing Authority Issuing Authority Document Number Document Number Document Number Expiration Date (if any)(mm/dd/yyyy) Expiration Date (if any)(mm/dd/yyyy) Expiration Date (if any)(mm/dd/yyyy)

listed between a set of two dashes LawLogix (--) or will not be listed at all, depending on your Guardian site Dashboard E-Verify Start I-9 Employee -Reports configuration. List A List B OR Identity and Employment Authorization Identity Document Title Document Title Document Title v Issuing Authority Issuing Authority U.S. Passport Card Document Number Document Number U.S. Passport -- Alien Registration Receipt Card (Form I-551) --Expiration Date (if any)(mm/dd/yyyy) Expiration Date (if any)(mm/dd/yyyy) -- Permanent Resident Card (Form I-551) ---- Foreign Passport with Temp. I-551 Additional Information Stamp ---- Foreign Passport with Temp. I-551 MRIV ----- Employment Authorization Document (Form I-766) ---- Foreign Passport, I-94/I-94A, and I-20 -- Foreign Passport and I-94/I-94A --