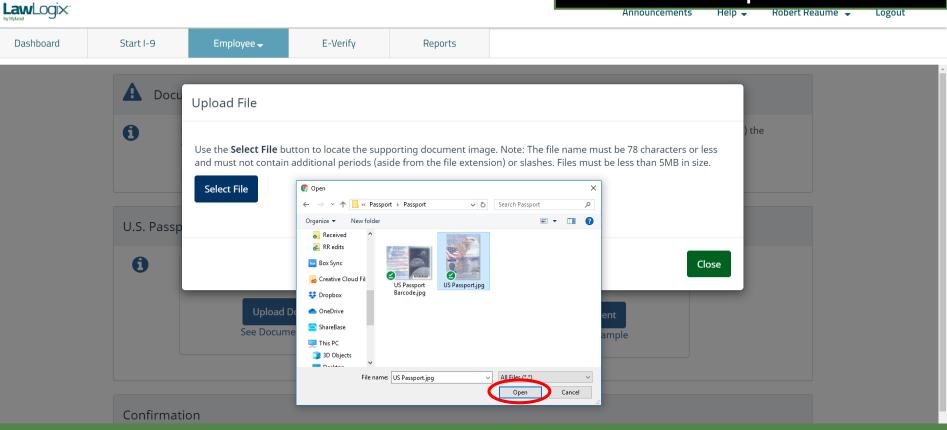

If you aren't sure a document

provided by the employee is

Inspect the employee's supporting document(s) and select the appropriate Document Title(s) from List A **OR** List B and C.

| gix: |                              |                                                                                                                |                                                       |                                                       |                            |                                                                                             |                | List A <b>OR</b> List B c                                |  |
|------|------------------------------|----------------------------------------------------------------------------------------------------------------|-------------------------------------------------------|-------------------------------------------------------|----------------------------|---------------------------------------------------------------------------------------------|----------------|----------------------------------------------------------|--|
| d    | Start I-9                    | Employee 🗸                                                                                                     | E-Verify                                              | Reports                                               |                            |                                                                                             |                |                                                          |  |
|      | 1                            | Employer / Agen<br>To fulfill the requirements<br>that the employee has pr<br>select either an item from       | s of the I-9 form, please<br>ovided. Find the corresp | inspect the identity a<br>bonding document in         | one of the lists below. Ye | ou will ne                                                                                  | eed to         | Review Section 1 Answers<br>Review I-9 Form Instructions |  |
|      | (Employers o<br>document fro | Employer or Authorize<br>or their authorized representati<br>m List A OR a combination of<br>fo from Section 1 | ive must complete and sig                             | gn Section 2 within 3 b<br>B and one document fr<br>) | usiness days of the emplo  | nployment. You must physically examine one<br>Documents")<br>Citizenship/Immigration Status |                |                                                          |  |
|      | Iden                         | List A<br>tity and Employment Authoriza                                                                        | OR                                                    |                                                       | ist B AN                   |                                                                                             |                | List C<br>Employment Authorization                       |  |
|      | Document Title               | e                                                                                                              | Docum                                                 | Document Title                                        |                            |                                                                                             | Document Title |                                                          |  |
|      | Issuing Authori              | ty                                                                                                             |                                                       | g Authority                                           |                            | :<br>[                                                                                      | ssuing Autho   | prity                                                    |  |
|      |                              |                                                                                                                |                                                       |                                                       |                            | г                                                                                           | Ocument Nu     | umber                                                    |  |
|      | Document Nun                 | nber                                                                                                           | Docun                                                 | nent Number                                           |                            | [                                                                                           |                |                                                          |  |