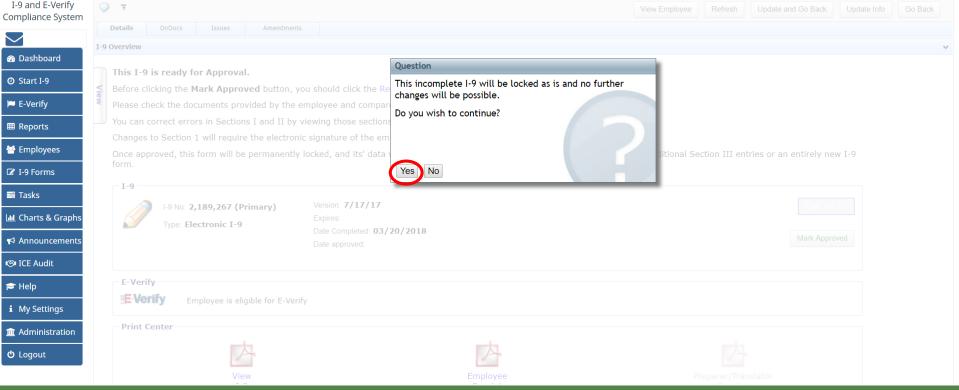

# Parking the I-9

After clicking Park This I-9, click Yes to confirm the action. Note: The action is not reversible.