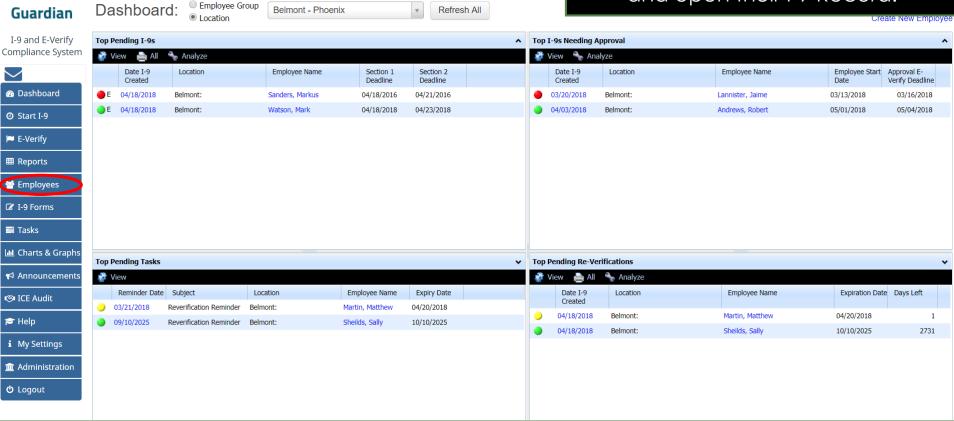

# **Search for Employee**

Alternatively, search from the Employee from the Employees tab and open their I-9 Record.