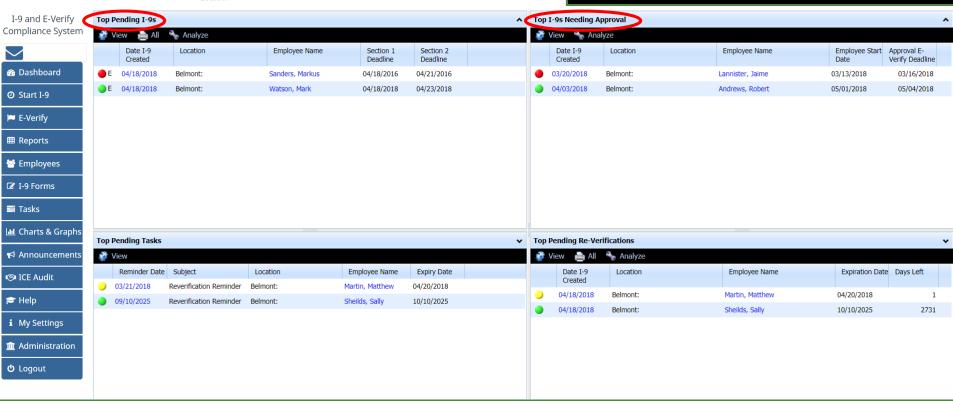

# **Search for Employee**

Belmont - Phoenix

Employee Group

Dashboard:

Guardian

First, locate and open the employee's **I-9 Record**. Incomplete I-9s may be access from the Dashboard.

Refresh All

# Search for Employee

Once the Employee is located, click the **Date I-9 Created** to open the employee's I-9 Record.