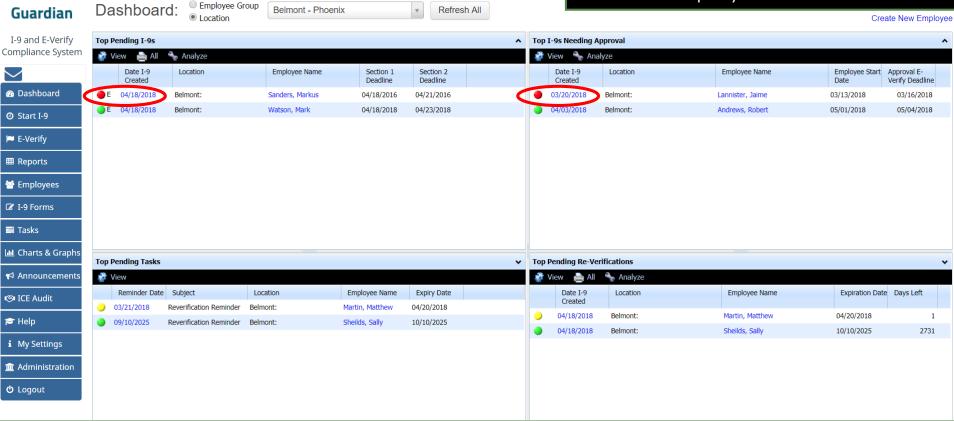

# **Search for Employee**

Belmont - Phoenix

Employee Group

Dashboard:

Guardian

First, locate and open the employee's **I-9 Record**. Incomplete I-9s may be access from the Dashboard.

Refresh All

# Search for Employee

Once the Employee is located, click the **Date I-9 Created** to open the employee's I-9 Record.