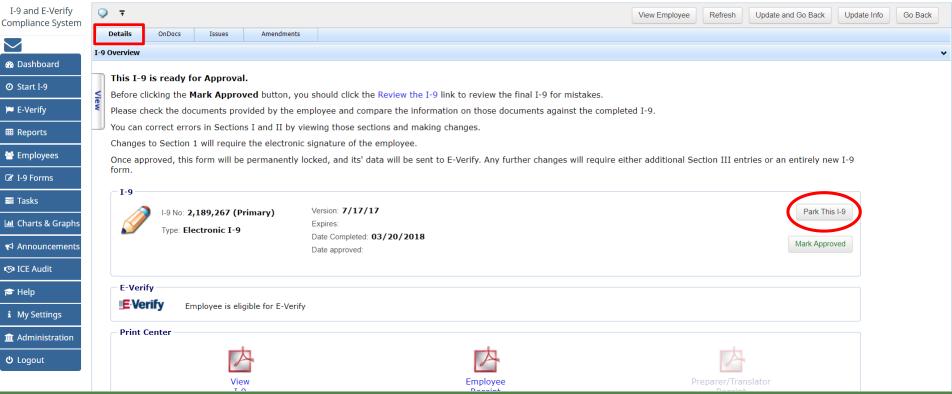

# Parking the I-9

From the **Details** tab of the I-9 Record, click the Park This I-9 button.

## Parking the I-9

If the Park button is not visible, ensure All Panels is select from the left-hand **View** panel.

Dashboard Start I-9

E-Verify

■ Reports

**Employees** 

**☑** I-9 Forms **Tasks** 

ICE Audit