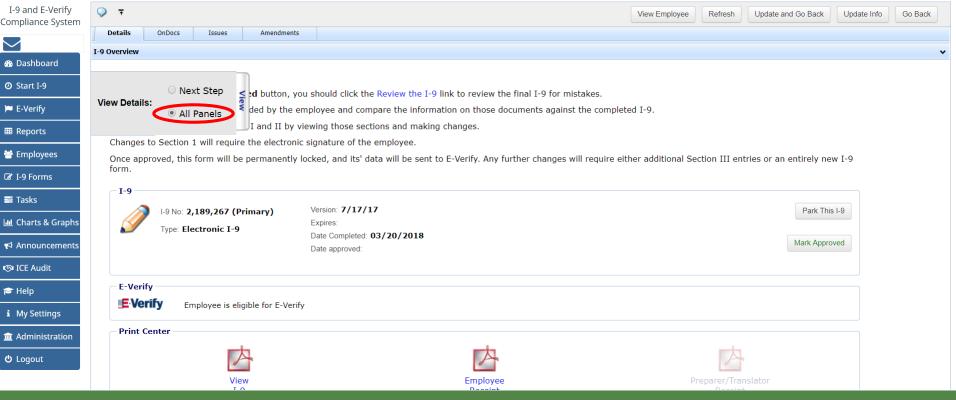

## Parking the I-9

If the Park button is not visible, ensure All Panels is select from the left-hand **View** panel.

Dashboard Start I-9

E-Verify

■ Reports

**Employees** 

**☑** I-9 Forms **Tasks** 

ICE Audit

# Parking the I-9

From the **Details** tab of the I-9 Record, click the Park This I-9 button.