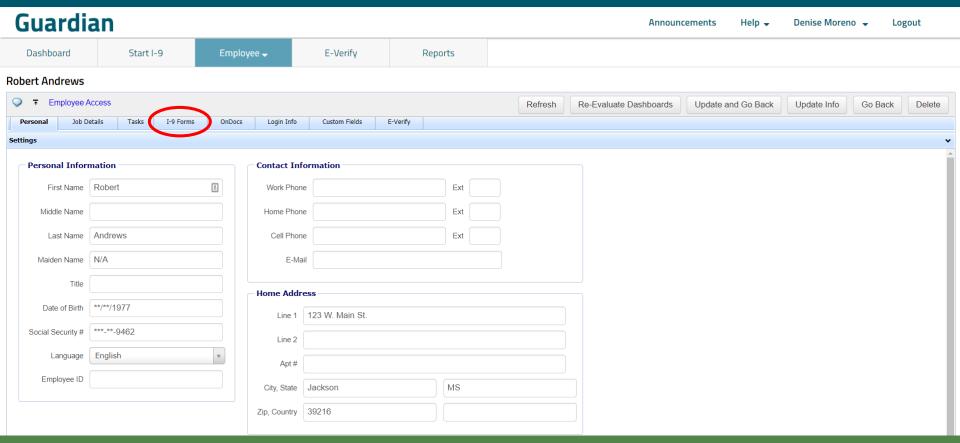

#### Select the I-9 Forms tab.

Select the appropriate **I-9** record.

**Law**Logix