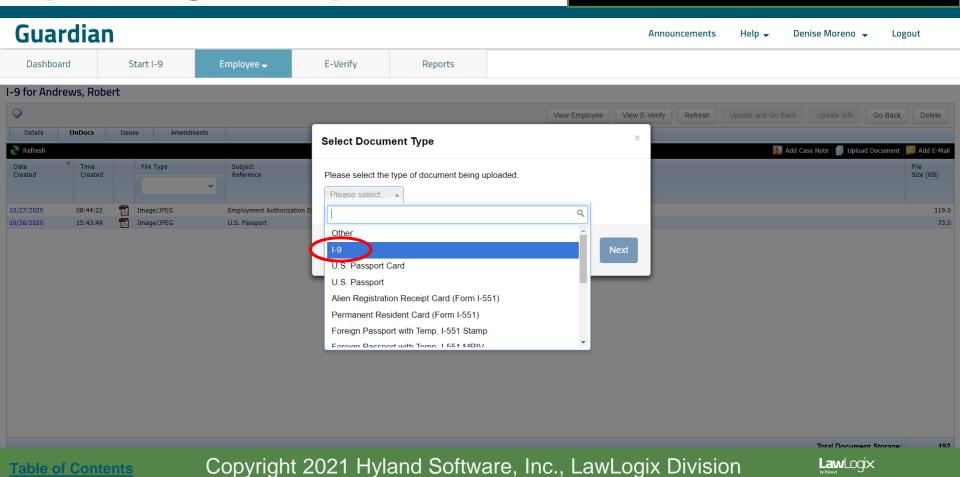

#### Select the **OnDocs** tab.

Select **I-9** from the dropdown menu and click the **Next** button.

E-Verify

Employee -

Guardian

**Table of Contents** 

Start I-9

Dashboard