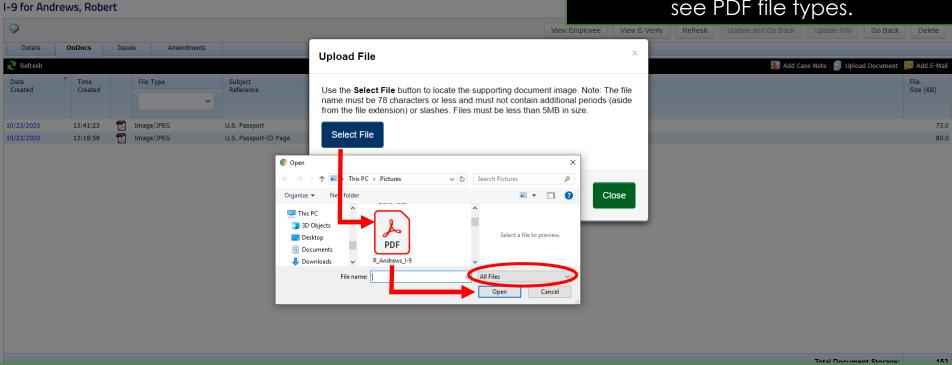

Click **Select File**. Browse to the scanned I-9 PDF file and click **Open**.

Note: Ensure the file filter setting is set to **All Files**, otherwise you will not see PDF file types.

Copyright 2021 Hyland Software, Inc., LawLogix Division