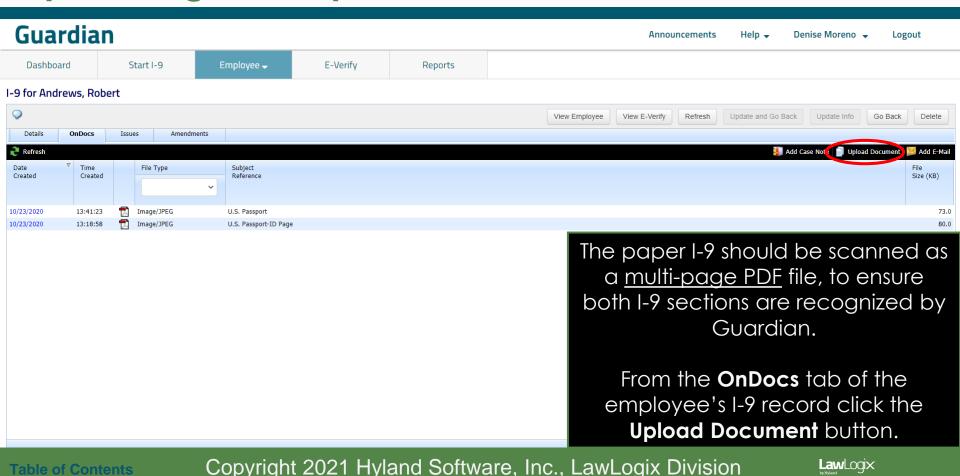

**Table of Contents** 

Search Employees

Search for the employee from the **Employees** tab, then click on the employee name to access the Employee Record.

**Law**Logix

Copyright 2021 Hyland Software, Inc., LawLogix Division

#### Select the **OnDocs** tab.

Select **I-9** from the dropdown menu and click the **Next** button.

E-Verify

Employee -

Guardian

**Table of Contents** 

Start I-9

Dashboard