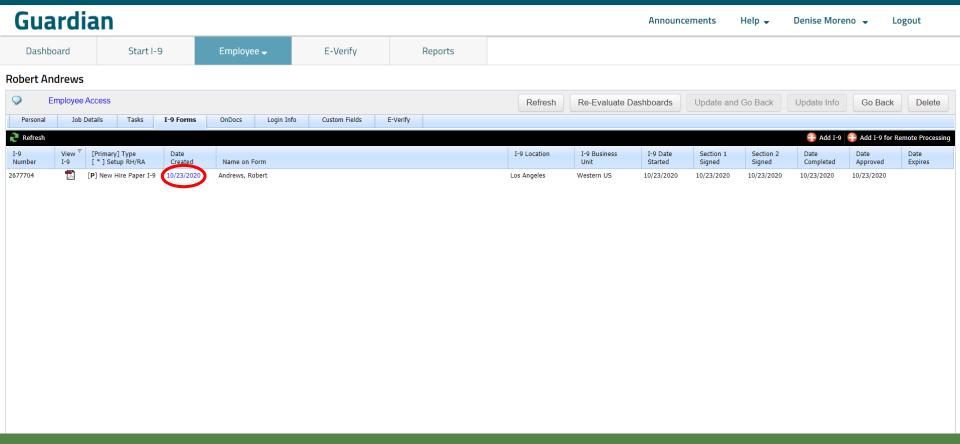

#### Select the I-9 Forms tab.

Select the appropriate **I-9** record.

**Law**Logix