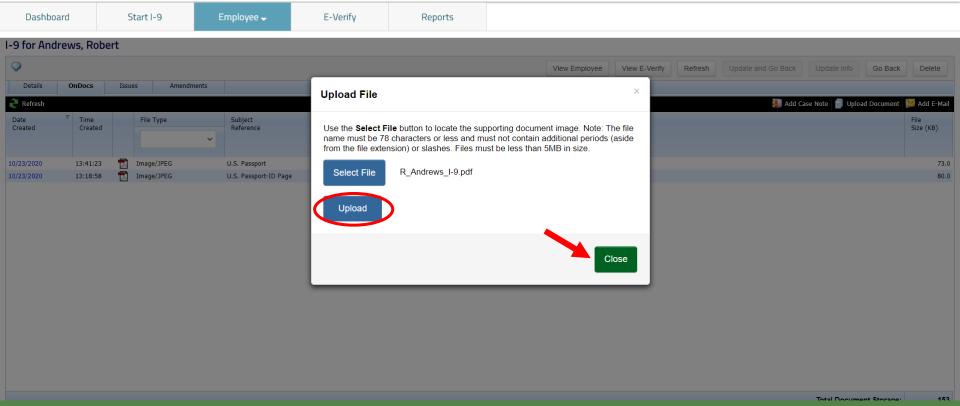

Reports

Click the **Upload** button and then click **Close** once the upload is complete.