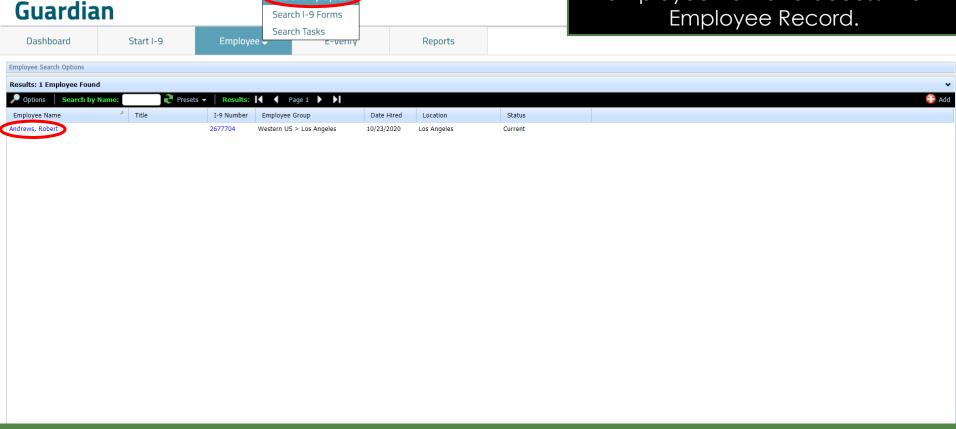

**Table of Contents** 

Search Employees

Search for the employee from the **Employees** tab, then click on the employee name to access the Employee Record.

**Law**Logix

Copyright 2021 Hyland Software, Inc., LawLogix Division