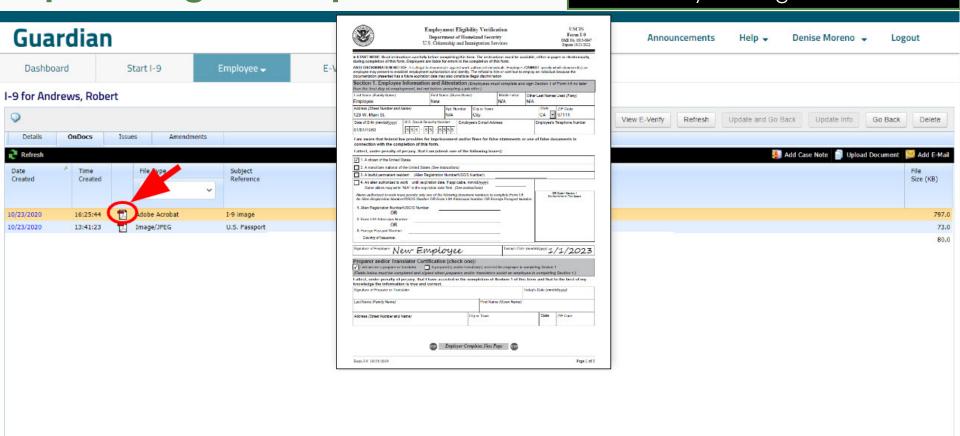

#### Select the **OnDocs** tab.

Select **I-9** from the dropdown menu and click the **Next** button.

E-Verify

Employee -

Guardian

**Table of Contents** 

Start I-9

Dashboard

#### Guardian

The uploaded paper I-9 can be viewed by clicking the PDF icon.