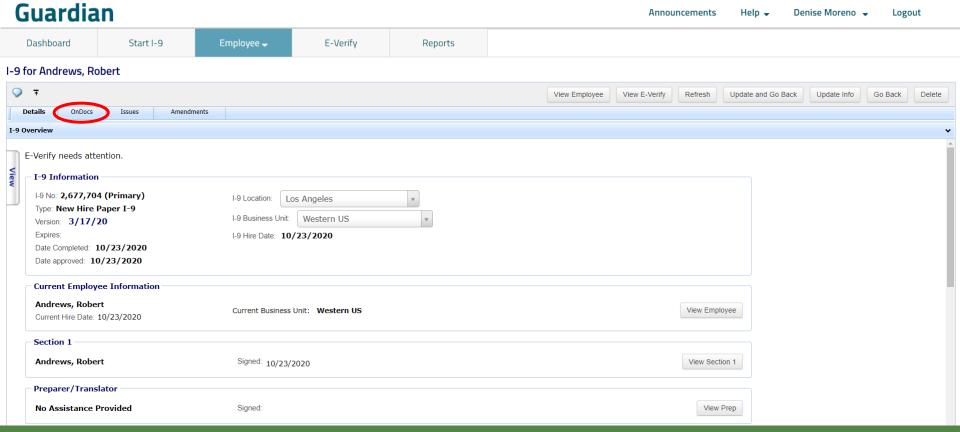

#### Select the **OnDocs** tab.

Select **I-9** from the dropdown menu and click the **Next** button.

E-Verify

Employee -

Guardian

**Table of Contents** 

Start I-9

Dashboard