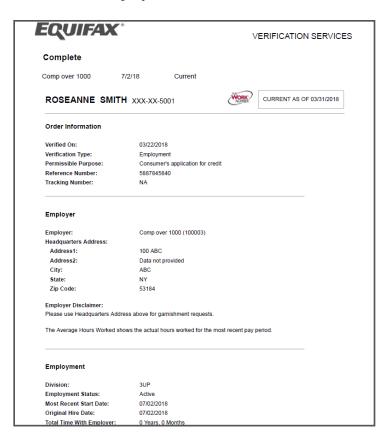

## **Sample Verification of Employment (VOE)**

The verification of employment is the most commonly requested type of verification. It is frequently used for granting credit or to provide employment history for pre-employment screening. This type of verification provides basic information about an employee's job: employer name and headquarters address, title, employment status (active/inactive) and length of time with the employer.