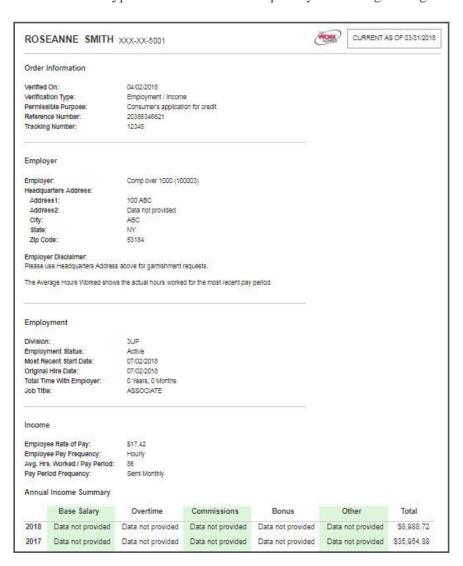

## **Sample Verification of Income (VOI)**

The verification of income contains basic employment information about an employee's job *plus* salary information such as total pay for year-to-date wages and previous year income, if available. This type of verification is frequently used for granting credit.