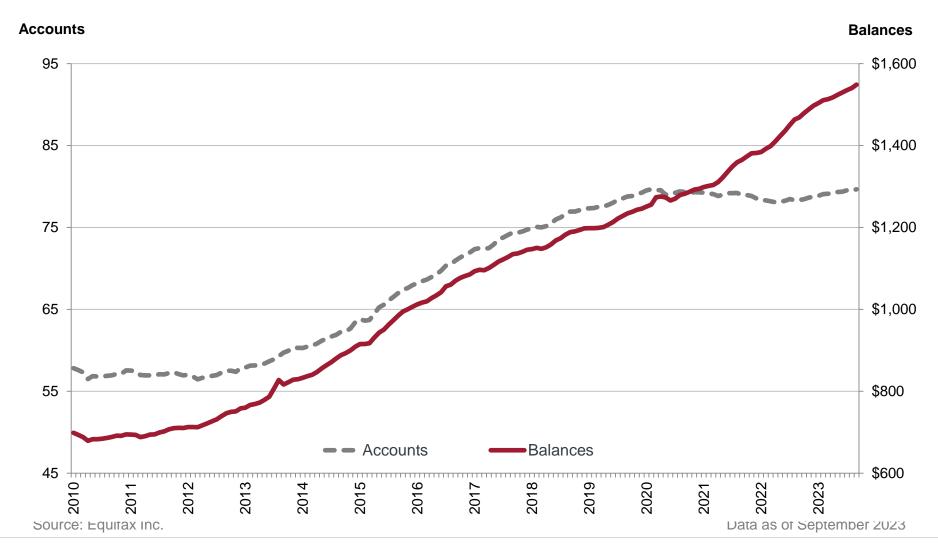

#### **Total Consumer Debt**

Includes Auto, Bankcard and Private Label Credit Card, Consumer Finance, First Mortgage, Home Equity Lines and Loans, Student Loans, and Other Balances in \$Trillions; NSA