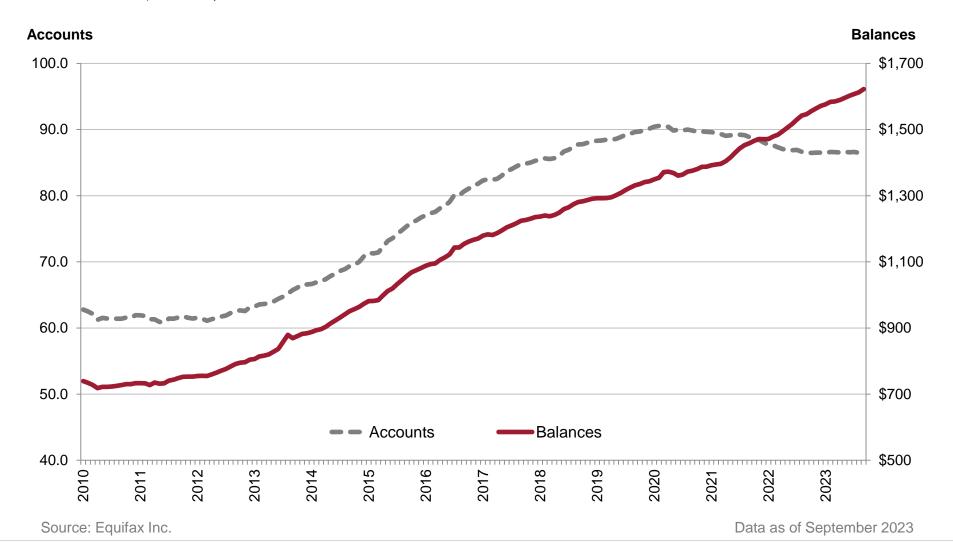

# Non-Mortgage Debt by Source

Revolving = Bankcard, Private Label Credit Card, and Consumer Finance Revolving; Balances in \$Billions; **NSA** 

Non Revolving = Auto, Student Loan, and Other; Balances in \$Billions; NSA