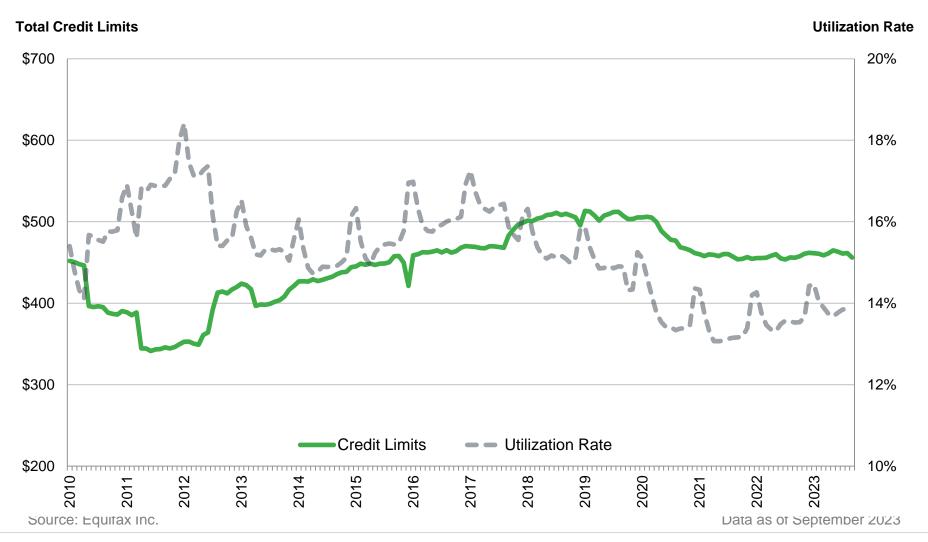

# Non-Mortgage Debt by Source

Revolving = Bankcard, Private Label Credit Card, and Consumer Finance Revolving; Balances in \$Billions; **NSA** 

Non Revolving = Auto, Student Loan, and Other; Balances in \$Billions; NSA