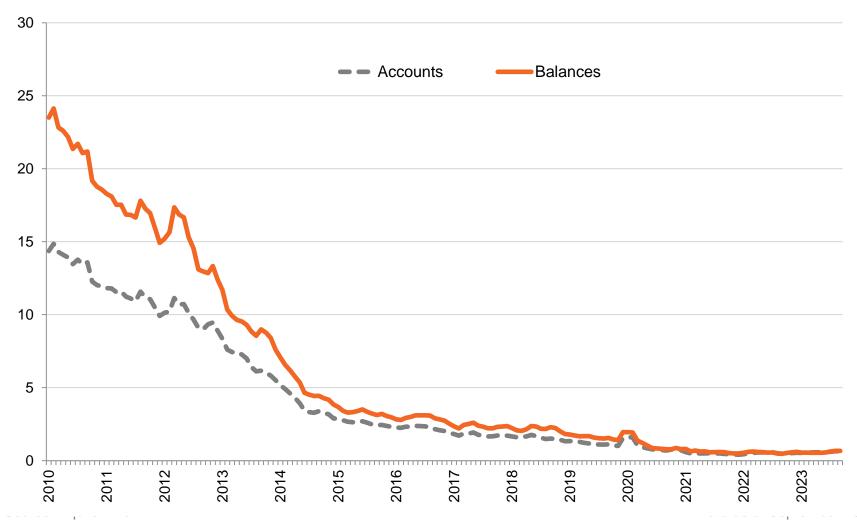

# Consumer Non-Mortgage Write-offs

Includes Severe Derogatory for Auto, Bankcard, Consumer Finance, Other, Retail, and Student Loans Total Annual Write-off Balances and YTD Write-off Balances in \$Billions; NSA; Does not include Bankruptcy