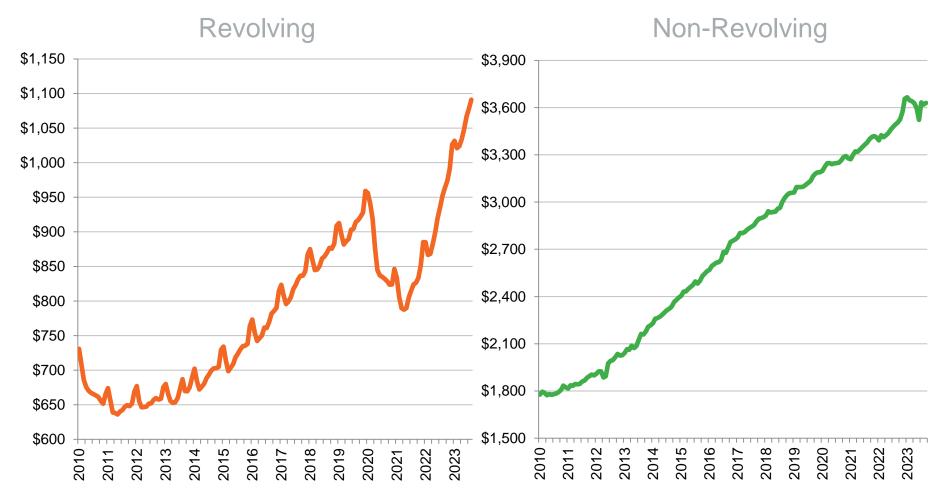

# Non-Mortgage Debt by Source

Revolving = Bankcard, Private Label Credit Card, and Consumer Finance Revolving; Balances in \$Billions; **NSA** 

Non Revolving = Auto, Student Loan, and Other; Balances in \$Billions; NSA