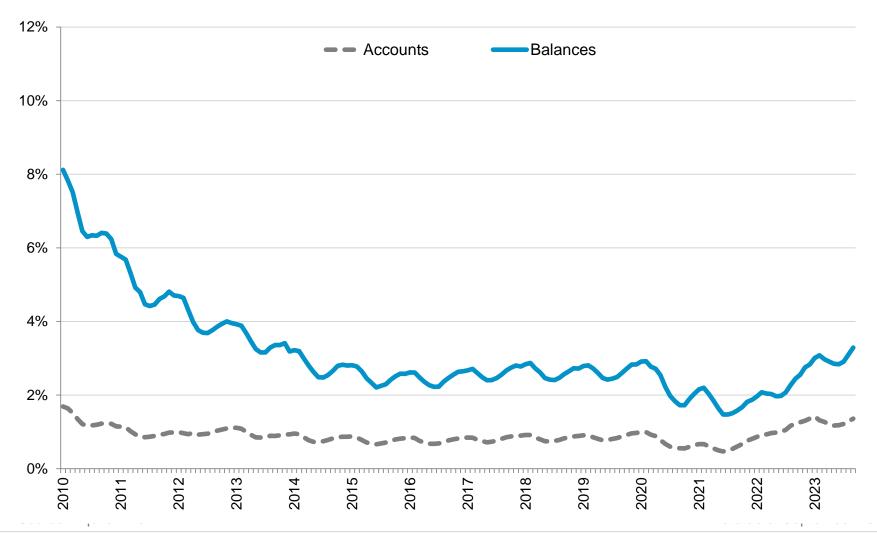

# Consumer Non-Mortgage Write-offs

Includes Severe Derogatory for Auto, Bankcard, Consumer Finance, Other, Retail, and Student Loans Total Annual Write-off Balances and YTD Write-off Balances in \$Billions; NSA; Does not include Bankruptcy