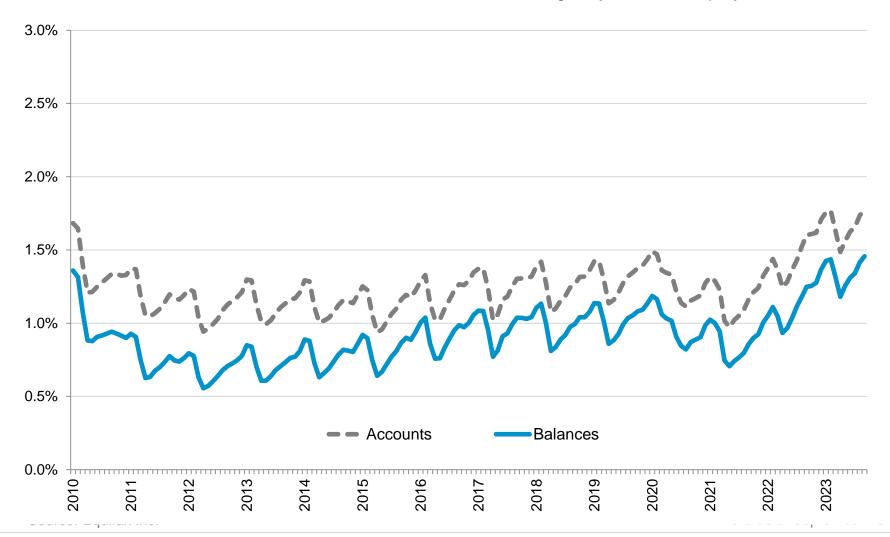

#### **Total Auto Portfolio Observations**

as of September 2023:

- Total outstanding balances on auto loans and leases have increased 4.9% year-over-year to \$1.622 trillion.
- The number of outstanding accounts has increased 0.1% over a year ago to 86.6 million.
- The severe delinquency rate (share of balances 60+ DPD) in September 2023 is 1.46%, which is 21 bps higher than September of last year.
- Auto write-offs were at 22.2 bps, up from 16.7 bps in the previous year.
- The Great Recession peak severe delinquency on auto loans and leases occurred in January 2009 at a rate of 1.53% of balances. The peak monthly write-off occurred in March 2009 at 46.4 basis points.