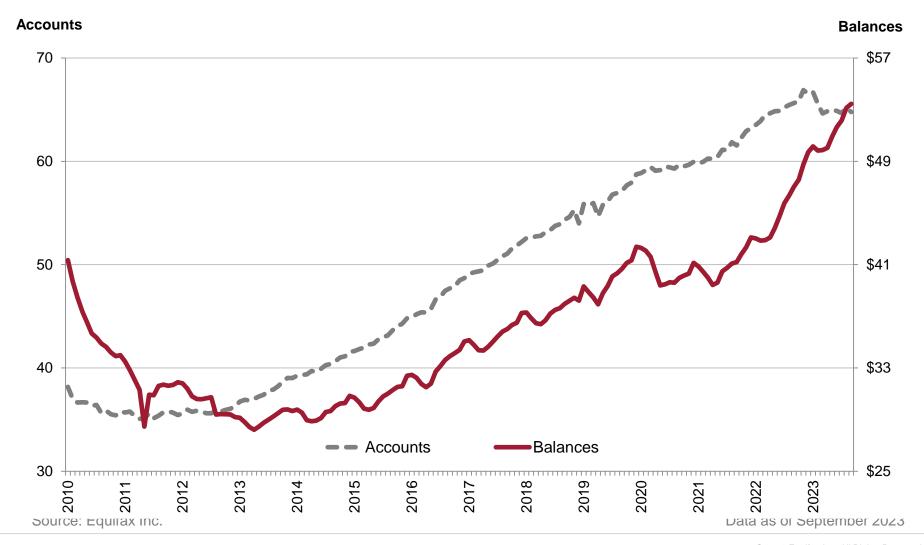

#### **Total Consumer Debt**

Includes Auto, Bankcard and Private Label Credit Card, Consumer Finance, First Mortgage, Home Equity Lines and Loans, Student Loans, and Other Balances in \$Trillions; NSA