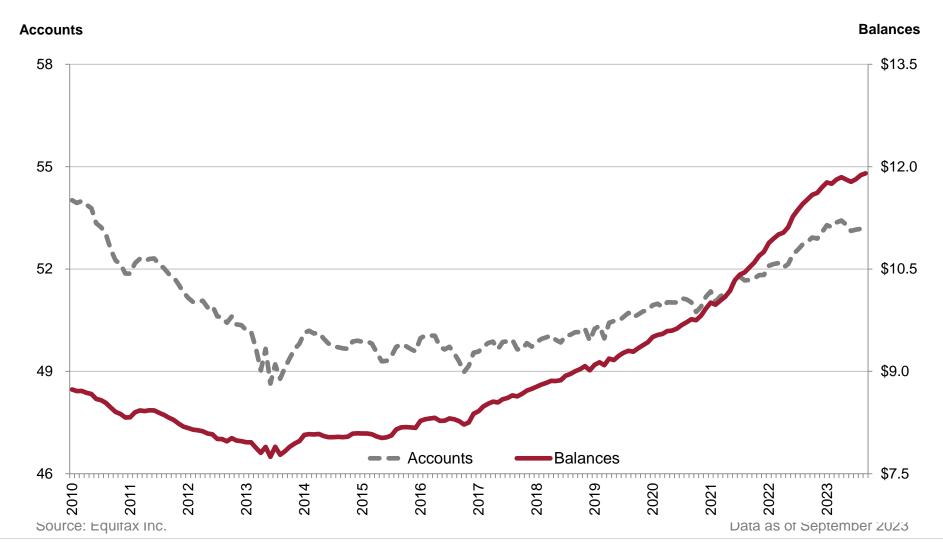

#### **Total Consumer Debt**

Includes Auto, Bankcard and Private Label Credit Card, Consumer Finance, First Mortgage, Home Equity Lines and Loans, Student Loans, and Other Balances in \$Trillions; NSA

#### Total Consumer Debt Dashboard

Not Seasonally Adjusted; Write-off Rates Are 3-Month Moving Averages, Not Annualized

| , , , , , , , , , , , , , , , , , , ,               | , ,     |         | 9 - 3 - 3 - 1 |         |         |         |         |         |         |         |         |         |         |  |
|-----------------------------------------------------|---------|---------|---------------|---------|---------|---------|---------|---------|---------|---------|---------|---------|---------|--|
|                                                     | Sep-22  | Oct-22  | Nov-22        | Dec-22  | Jan-23  | Feb-23  | Mar-23  | Apr-23  | May-23  | Jun-23  | Jul-23  | Aug-23  | Sep-23  |  |
| TOTAL CONSUMER DEBT                                 |         |         |               |         |         |         |         |         |         |         |         |         |         |  |
| ACCOUNTS IN MILLIONS                                | 1,161   | 1,166   | 1,171         | 1,183   | 1,186   | 1,179   | 1,185   | 1,191   | 1,191   | 1,188   | 1,203   | 1,200   | 1,202   |  |
| % Prior Month                                       | 0.4%    | 0.4%    | 0.4%          | 1.1%    | 0.2%    | -0.6%   | 0.5%    | 0.5%    | 0.0%    | -0.3%   | 1.3%    | -0.2%   | 0.2%    |  |
| % Year Ago                                          | 4.4%    | 4.4%    | 4.4%          | 5.1%    | 5.1%    | 4.4%    | 4.8%    | 5.1%    | 4.8%    | 3.9%    | 4.6%    | 3.8%    | 3.5%    |  |
| TOTAL CONSUMER DEBT                                 |         |         |               |         |         |         |         |         |         |         |         |         |         |  |
| BALANCES IN \$TRILLIONS                             | \$16.43 | \$16.54 | \$16.64       | \$16.85 | \$16.94 | \$16.89 | \$16.95 | \$16.99 | \$16.94 | \$16.85 | \$17.02 | \$17.08 | \$17.12 |  |
| % Prior Month                                       | 0.6%    | 0.7%    | 0.6%          | 1.2%    | 0.5%    | -0.3%   | 0.4%    | 0.2%    | -0.3%   | -0.5%   | 1.0%    | 0.4%    | 0.3%    |  |
| % Year Ago                                          | 8.4%    | 8.5%    | 8.2%          | 9.0%    | 8.8%    | 7.9%    | 8.0%    | 7.8%    | 6.8%    | 4.8%    | 5.0%    | 4.5%    | 4.2%    |  |
|                                                     |         |         |               |         |         |         |         |         |         |         |         |         |         |  |
| CONSUMER DEBT 60+ DOLLAR DELINQUENCY RATE           | 0.6%    | 0.6%    | 0.7%          | 0.7%    | 0.7%    | 0.8%    | 0.7%    | 0.7%    | 0.7%    | 0.7%    | 0.8%    | 0.8%    | 0.8%    |  |
|                                                     |         |         |               |         |         |         |         |         |         |         |         |         |         |  |
| % Prior Month                                       | 3.0%    | 2.8%    | 3.6%          | 5.8%    | 6.8%    | 1.8%    | -2.9%   | -7.8%   | 5.0%    | 4.0%    | 4.5%    | 3.3%    | 4.8%    |  |
| % Year Ago                                          | 26.9%   | 29.4%   | 32.6%         | 32.0%   | 35.5%   | 33.8%   | 28.4%   | 32.5%   | 37.8%   | 36.2%   | 37.2%   | 33.2%   | 35.5%   |  |
| CONCUMED DEDT WRITE OFF                             |         |         |               |         |         |         |         |         |         |         |         |         |         |  |
| CONSUMER DEBT WRITE-OFF DOLLAR RATE IN BASIS POINTS | 5.0     | 4.8     | 5.6           | 5.9     | 6.5     | 6.6     | 6.8     | 6.8     | 7.1     | 7.3     | 7.0     | 7.5     | 7.7     |  |
| % Prior Month                                       | 2.5%    | -5.1%   | 16.7%         | 5.2%    | 11.0%   | 1.2%    | 2.9%    | 0.6%    | 4.2%    | 2.4%    | -4.2%   | 8.2%    | 2.1%    |  |
| % Year Ago                                          | 26.7%   | 21.3%   | 40.8%         | 42.3%   | 52.0%   | 49.5%   | 44.6%   | 40.4%   | 44.9%   | 51.9%   | 35.9%   | 53.5%   | 53.0%   |  |
|                                                     |         |         |               |         |         |         |         |         |         |         |         |         |         |  |