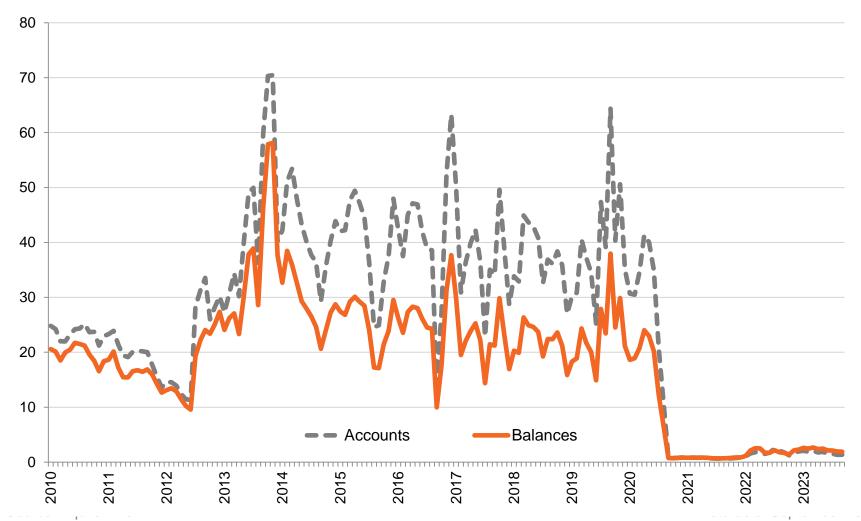

# Consumer Mortgage Write-offs

Includes Severe Derogatory for First Mortgage and Home Equity Lines and Loans Total Annual Write-off Balances and YTD Write-off Balances in \$Billions; NSA; Does not include Bankruptcy