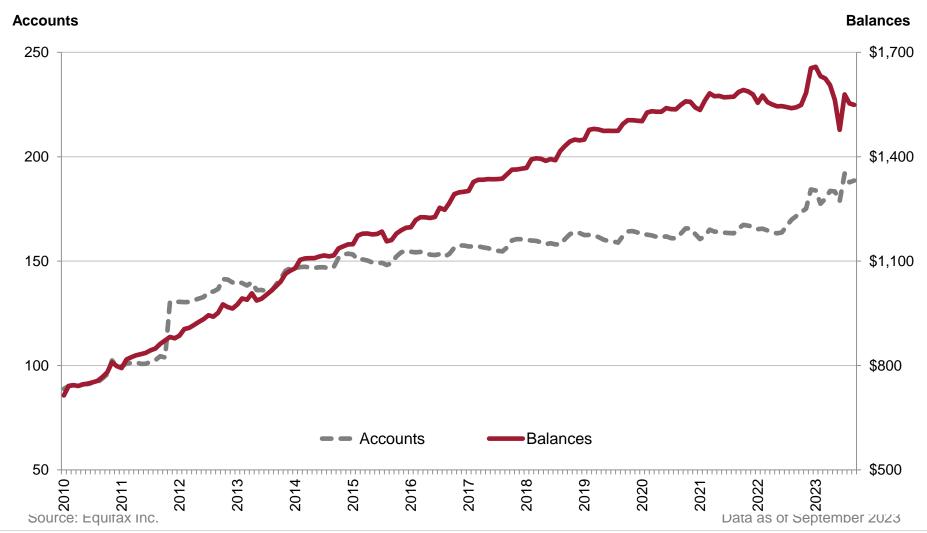

#### **Total Consumer Debt**

Includes Auto, Bankcard and Private Label Credit Card, Consumer Finance, First Mortgage, Home Equity Lines and Loans, Student Loans, and Other Balances in \$Trillions; NSA