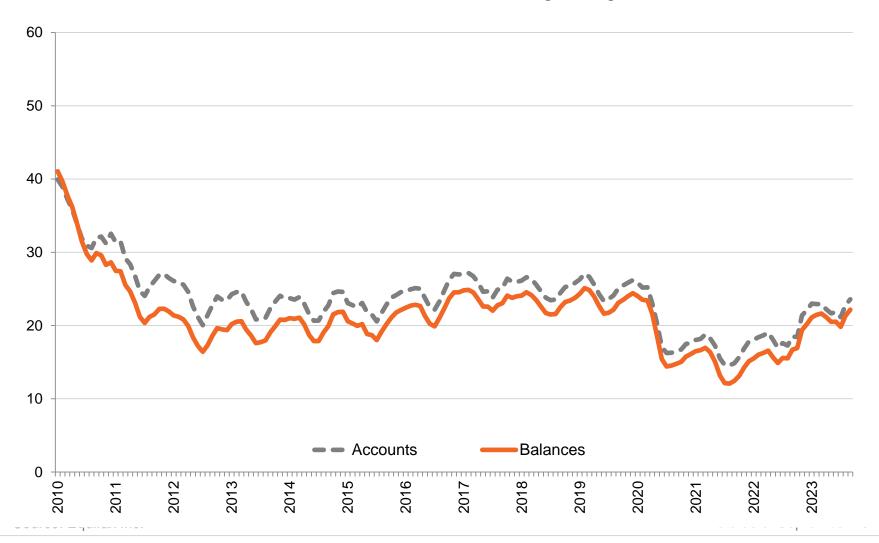

# Non-Mortgage Debt by Source

Revolving = Bankcard, Private Label Credit Card, and Consumer Finance Revolving; Balances in \$Billions; **NSA** 

Non Revolving = Auto, Student Loan, and Other; Balances in \$Billions; NSA