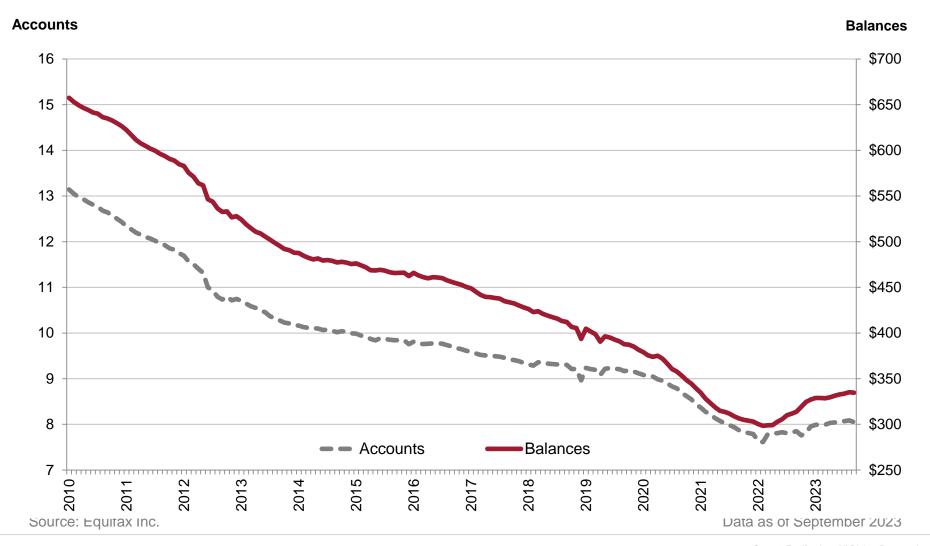

### Total Consumer Debt by Source

Mortgage Debt = First Mortgage and Home Equity Lines and Loans Non-Mortgage Debt = Auto, Bankcard and Private Label Credit Card, Student Loan, and Other Balances in \$Trillions; NSA

#### as of September 2023:

- Total US consumer debt is \$17.12 trillion, up 4.2% over a year ago.
- Mortgage debt, including home equity loans, accounts for \$12.40 trillion, a 72.4% share of total debt. Non-mortgage debt totals \$4.73 trillion, equating to a 27.6% share.
- In September 2023, 34.3% of non-mortgage consumer debt is from auto loans and leases, 32.8% is from student loans, and 22.1% is from credit card balances. Looking back ten years to September 2013, 30.7% of non-mortgage debt was from auto loans and leases, 36.3% was from student loans, and 22.6% was from credit cards. Total non-mortgage debt has risen 70.6% over that time.
- As of September 2023, HELOCs are 2.7% of mortgage debt outstanding and first mortgages account for 95.9%.
- In September 2023, non-mortgage consumer debt write-offs came in at \$9.25 billion, which is an increase of 57.81% over a year ago.