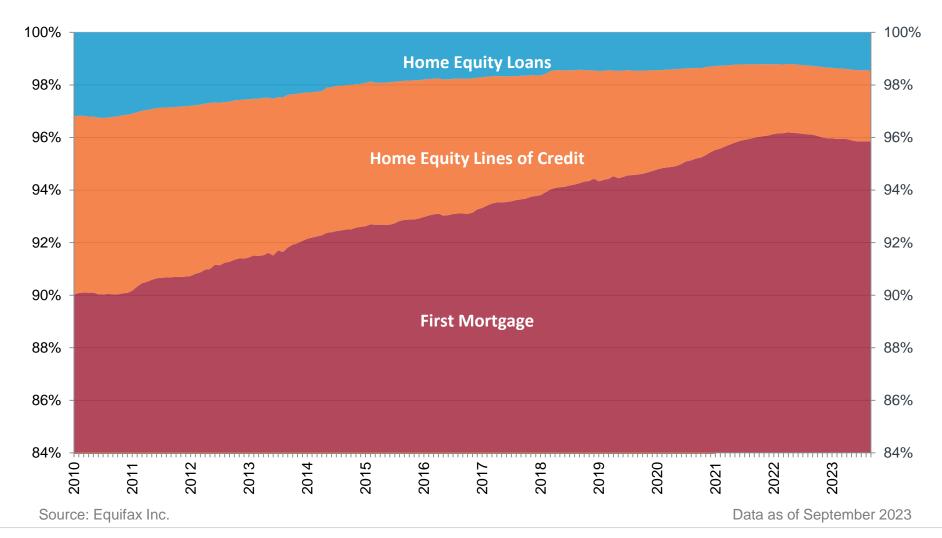

### Mortgage Debt Breakdown

Percent of Balances; NSA

#### as of September 2023:

- Total US consumer debt is \$17.12 trillion, up 4.2% over a year ago.
- Mortgage debt, including home equity loans, accounts for \$12.40 trillion, a 72.4% share of total debt. Non-mortgage debt totals \$4.73 trillion, equating to a 27.6% share.
- In September 2023, 34.3% of non-mortgage consumer debt is from auto loans and leases, 32.8% is from student loans, and 22.1% is from credit card balances. Looking back ten years to September 2013, 30.7% of non-mortgage debt was from auto loans and leases, 36.3% was from student loans, and 22.6% was from credit cards. Total non-mortgage debt has risen 70.6% over that time.
- As of September 2023, HELOCs are 2.7% of mortgage debt outstanding and first mortgages account for 95.9%.
- In September 2023, non-mortgage consumer debt write-offs came in at \$9.25 billion, which is an increase of 57.81% over a year ago.