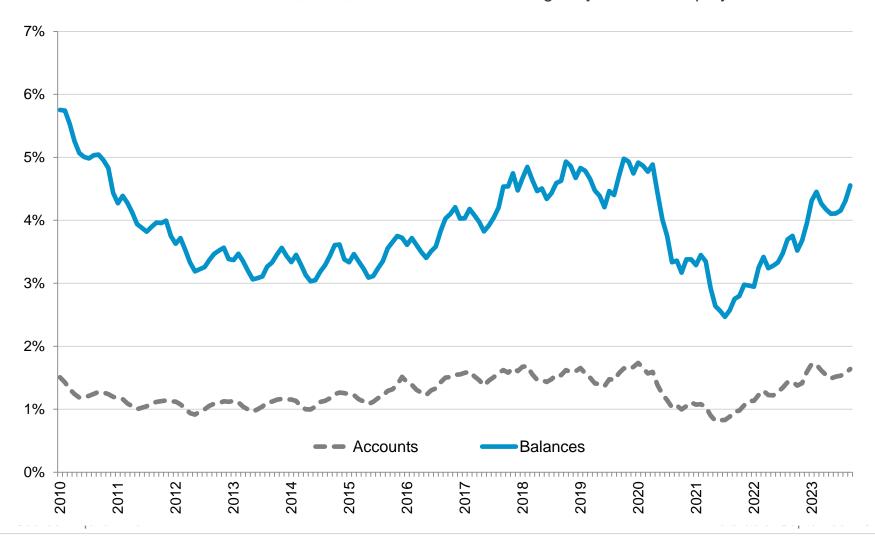

# Consumer Non-Mortgage Write-offs

Includes Severe Derogatory for Auto, Bankcard, Consumer Finance, Other, Retail, and Student Loans Total Annual Write-off Balances and YTD Write-off Balances in \$Billions; NSA; Does not include Bankruptcy