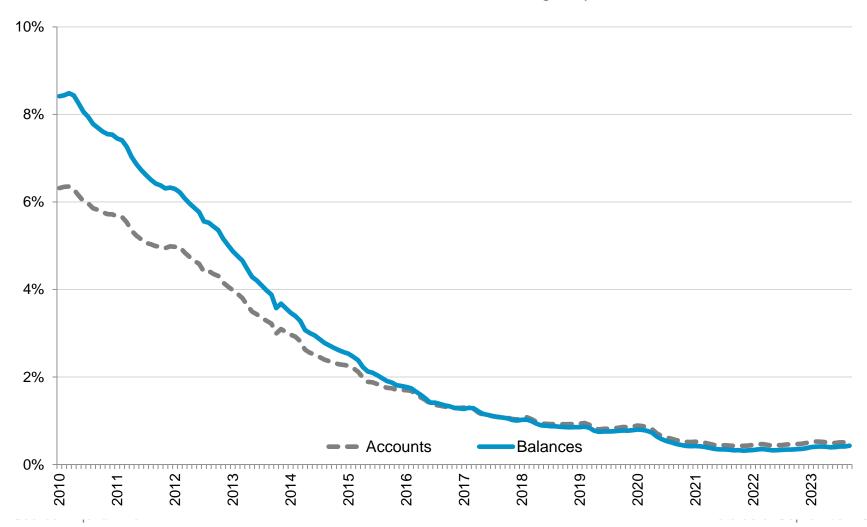

#### Total Consumer Debt Dashboard

Not Seasonally Adjusted; Write-off Rates Are 3-Month Moving Averages, Not Annualized

| , , , , , , , , , , , , , , , , , , ,               | , ,     |         | 9 - 3 - 3 - 1 |         |         |         |         |         |         |         |         |         |         |  |
|-----------------------------------------------------|---------|---------|---------------|---------|---------|---------|---------|---------|---------|---------|---------|---------|---------|--|
|                                                     | Sep-22  | Oct-22  | Nov-22        | Dec-22  | Jan-23  | Feb-23  | Mar-23  | Apr-23  | May-23  | Jun-23  | Jul-23  | Aug-23  | Sep-23  |  |
| TOTAL CONSUMER DEBT                                 |         |         |               |         |         |         |         |         |         |         |         |         |         |  |
| ACCOUNTS IN MILLIONS                                | 1,161   | 1,166   | 1,171         | 1,183   | 1,186   | 1,179   | 1,185   | 1,191   | 1,191   | 1,188   | 1,203   | 1,200   | 1,202   |  |
| % Prior Month                                       | 0.4%    | 0.4%    | 0.4%          | 1.1%    | 0.2%    | -0.6%   | 0.5%    | 0.5%    | 0.0%    | -0.3%   | 1.3%    | -0.2%   | 0.2%    |  |
| % Year Ago                                          | 4.4%    | 4.4%    | 4.4%          | 5.1%    | 5.1%    | 4.4%    | 4.8%    | 5.1%    | 4.8%    | 3.9%    | 4.6%    | 3.8%    | 3.5%    |  |
| TOTAL CONSUMER DEBT                                 |         |         |               |         |         |         |         |         |         |         |         |         |         |  |
| BALANCES IN \$TRILLIONS                             | \$16.43 | \$16.54 | \$16.64       | \$16.85 | \$16.94 | \$16.89 | \$16.95 | \$16.99 | \$16.94 | \$16.85 | \$17.02 | \$17.08 | \$17.12 |  |
| % Prior Month                                       | 0.6%    | 0.7%    | 0.6%          | 1.2%    | 0.5%    | -0.3%   | 0.4%    | 0.2%    | -0.3%   | -0.5%   | 1.0%    | 0.4%    | 0.3%    |  |
| % Year Ago                                          | 8.4%    | 8.5%    | 8.2%          | 9.0%    | 8.8%    | 7.9%    | 8.0%    | 7.8%    | 6.8%    | 4.8%    | 5.0%    | 4.5%    | 4.2%    |  |
|                                                     |         |         |               |         |         |         |         |         |         |         |         |         |         |  |
| CONSUMER DEBT 60+ DOLLAR DELINQUENCY RATE           | 0.6%    | 0.6%    | 0.7%          | 0.7%    | 0.7%    | 0.8%    | 0.7%    | 0.7%    | 0.7%    | 0.7%    | 0.8%    | 0.8%    | 0.8%    |  |
|                                                     |         |         |               |         |         |         |         |         |         |         |         |         |         |  |
| % Prior Month                                       | 3.0%    | 2.8%    | 3.6%          | 5.8%    | 6.8%    | 1.8%    | -2.9%   | -7.8%   | 5.0%    | 4.0%    | 4.5%    | 3.3%    | 4.8%    |  |
| % Year Ago                                          | 26.9%   | 29.4%   | 32.6%         | 32.0%   | 35.5%   | 33.8%   | 28.4%   | 32.5%   | 37.8%   | 36.2%   | 37.2%   | 33.2%   | 35.5%   |  |
| CONCUMED DEDT WRITE OFF                             |         |         |               |         |         |         |         |         |         |         |         |         |         |  |
| CONSUMER DEBT WRITE-OFF DOLLAR RATE IN BASIS POINTS | 5.0     | 4.8     | 5.6           | 5.9     | 6.5     | 6.6     | 6.8     | 6.8     | 7.1     | 7.3     | 7.0     | 7.5     | 7.7     |  |
| % Prior Month                                       | 2.5%    | -5.1%   | 16.7%         | 5.2%    | 11.0%   | 1.2%    | 2.9%    | 0.6%    | 4.2%    | 2.4%    | -4.2%   | 8.2%    | 2.1%    |  |
| % Year Ago                                          | 26.7%   | 21.3%   | 40.8%         | 42.3%   | 52.0%   | 49.5%   | 44.6%   | 40.4%   | 44.9%   | 51.9%   | 35.9%   | 53.5%   | 53.0%   |  |
|                                                     |         |         |               |         |         |         |         |         |         |         |         |         |         |  |