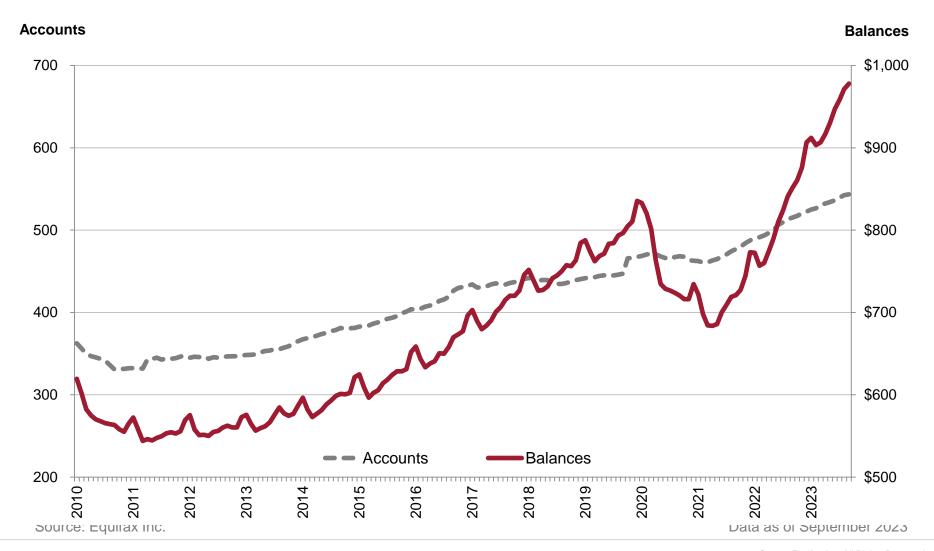

# Non-Mortgage Debt by Source

Revolving = Bankcard, Private Label Credit Card, and Consumer Finance Revolving; Balances in \$Billions; **NSA** 

Non Revolving = Auto, Student Loan, and Other; Balances in \$Billions; NSA