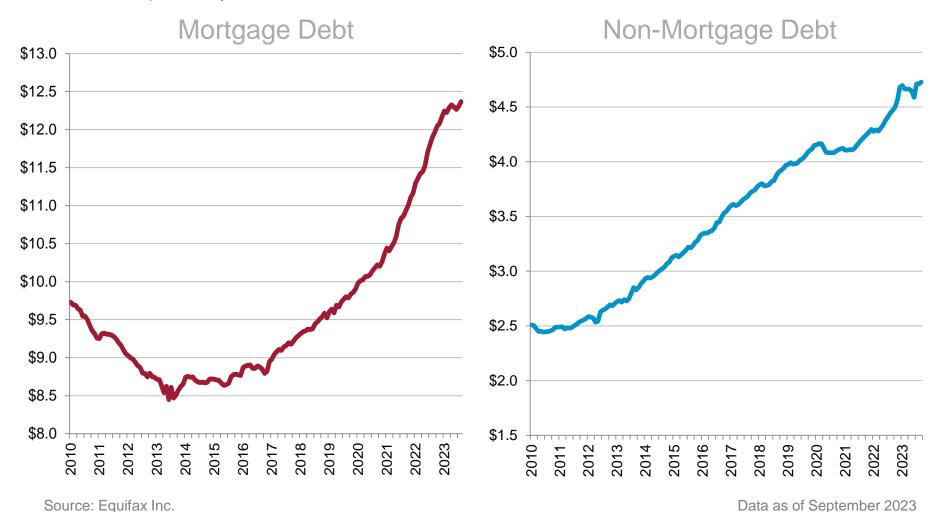

### Total Consumer Debt by Source

Mortgage Debt = First Mortgage and Home Equity Lines and Loans Non-Mortgage Debt = Auto, Bankcard and Private Label Credit Card, Student Loan, and Other Balances in \$Trillions; NSA

#### as of September 2023:

- Total US consumer debt is \$17.12 trillion, up 4.2% over a year ago.
- Mortgage debt, including home equity loans, accounts for \$12.40 trillion, a 72.4% share of total debt. Non-mortgage debt totals \$4.73 trillion, equating to a 27.6% share.
- In September 2023, 34.3% of non-mortgage consumer debt is from auto loans and leases, 32.8% is from student loans, and 22.1% is from credit card balances. Looking back ten years to September 2013, 30.7% of non-mortgage debt was from auto loans and leases, 36.3% was from student loans, and 22.6% was from credit cards. Total non-mortgage debt has risen 70.6% over that time.
- As of September 2023, HELOCs are 2.7% of mortgage debt outstanding and first mortgages account for 95.9%.
- In September 2023, non-mortgage consumer debt write-offs came in at \$9.25 billion, which is an increase of 57.81% over a year ago.