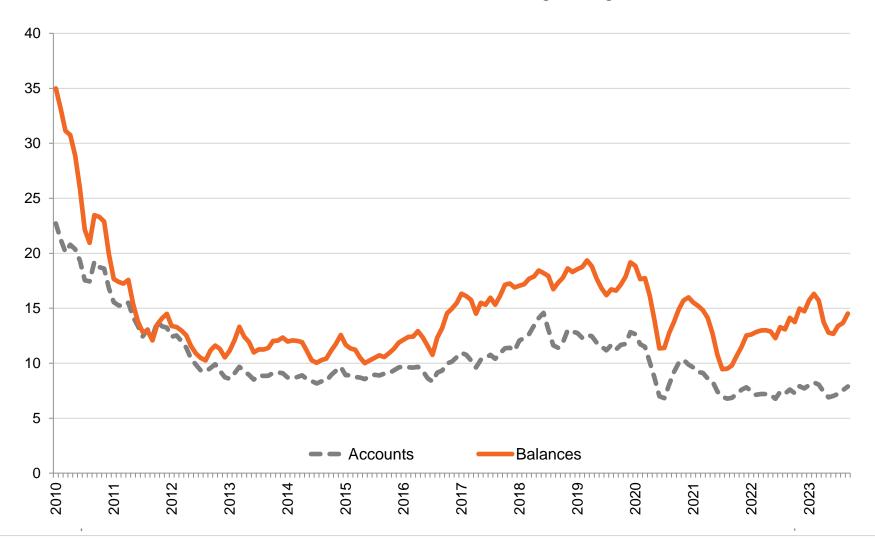

# Non-Mortgage Debt by Source

Revolving = Bankcard, Private Label Credit Card, and Consumer Finance Revolving; Balances in \$Billions; **NSA** 

Non Revolving = Auto, Student Loan, and Other; Balances in \$Billions; NSA