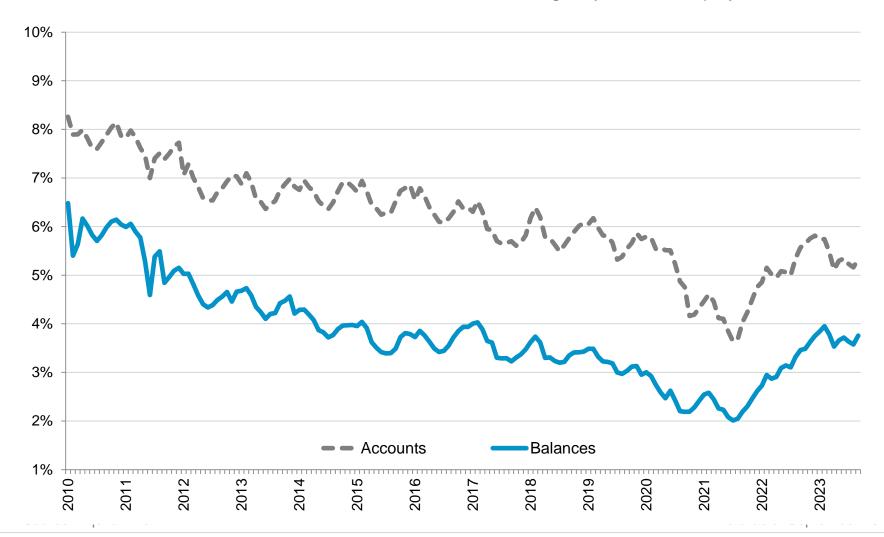

# Consumer Non-Mortgage Write-offs

Includes Severe Derogatory for Auto, Bankcard, Consumer Finance, Other, Retail, and Student Loans Total Annual Write-off Balances and YTD Write-off Balances in \$Billions; NSA; Does not include Bankruptcy