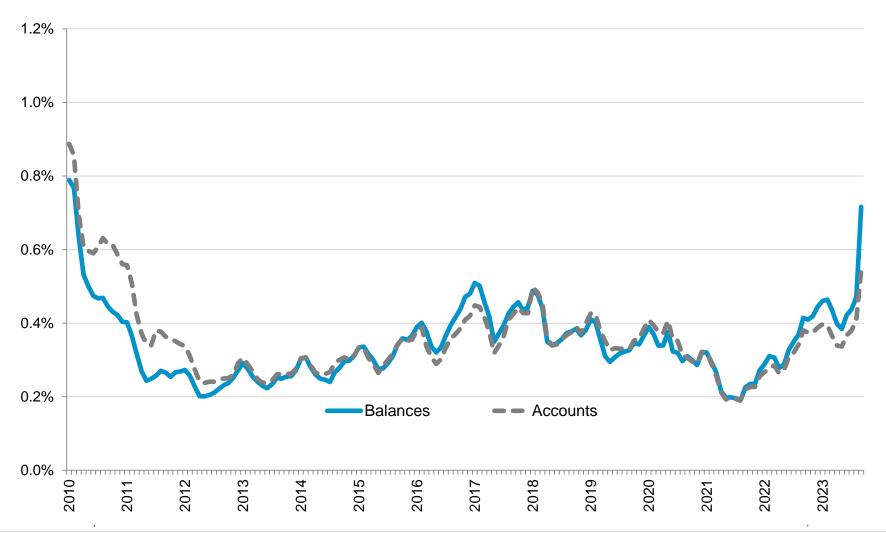

# Consumer Non-Mortgage Write-offs

Includes Severe Derogatory for Auto, Bankcard, Consumer Finance, Other, Retail, and Student Loans Total Annual Write-off Balances and YTD Write-off Balances in \$Billions; NSA; Does not include Bankruptcy