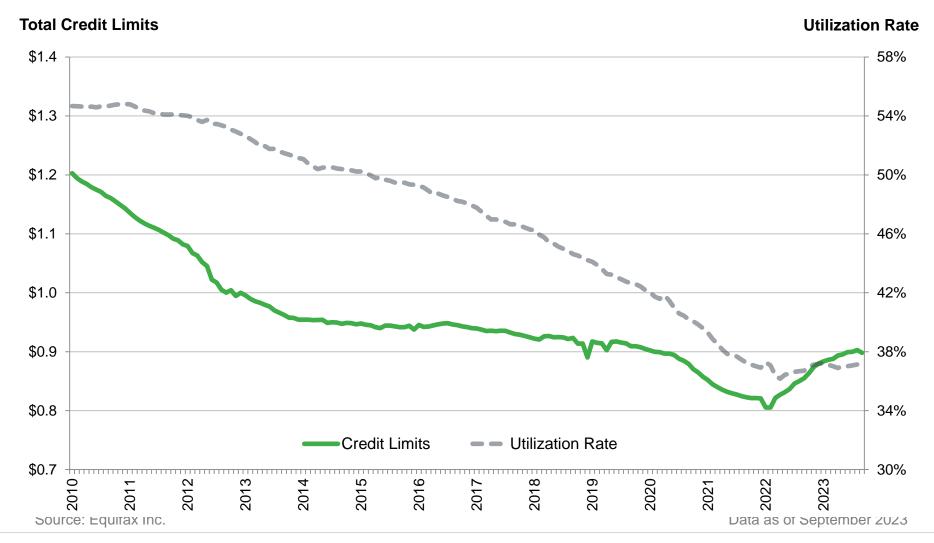

#### **Total Consumer Debt**

Includes Auto, Bankcard and Private Label Credit Card, Consumer Finance, First Mortgage, Home Equity Lines and Loans, Student Loans, and Other Balances in \$Trillions; NSA