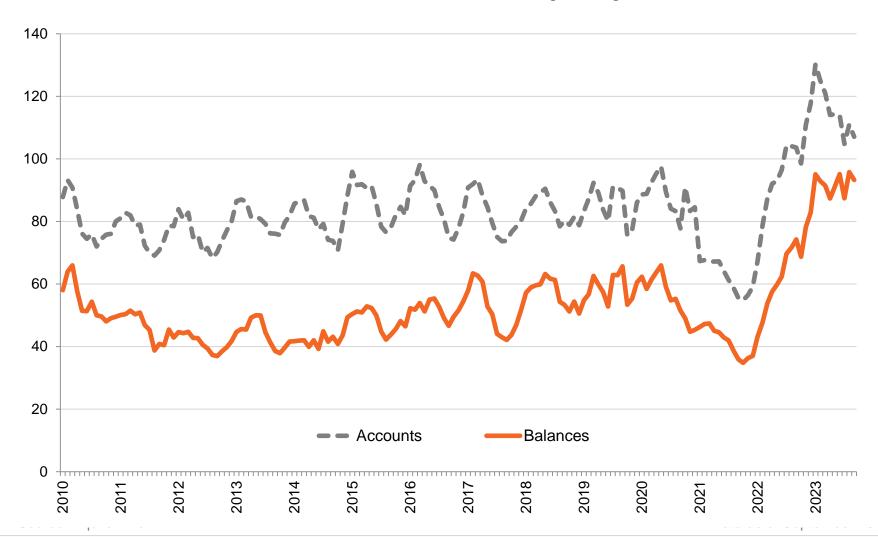

# Non-Mortgage Debt by Source

Revolving = Bankcard, Private Label Credit Card, and Consumer Finance Revolving; Balances in \$Billions; **NSA** 

Non Revolving = Auto, Student Loan, and Other; Balances in \$Billions; NSA