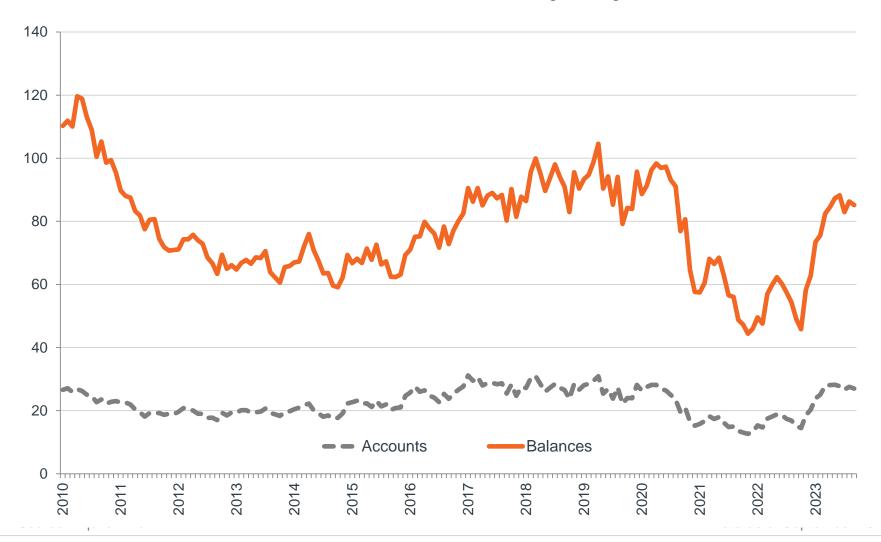

# Consumer Non-Mortgage Write-offs

Includes Severe Derogatory for Auto, Bankcard, Consumer Finance, Other, Retail, and Student Loans Total Annual Write-off Balances and YTD Write-off Balances in \$Billions; NSA; Does not include Bankruptcy