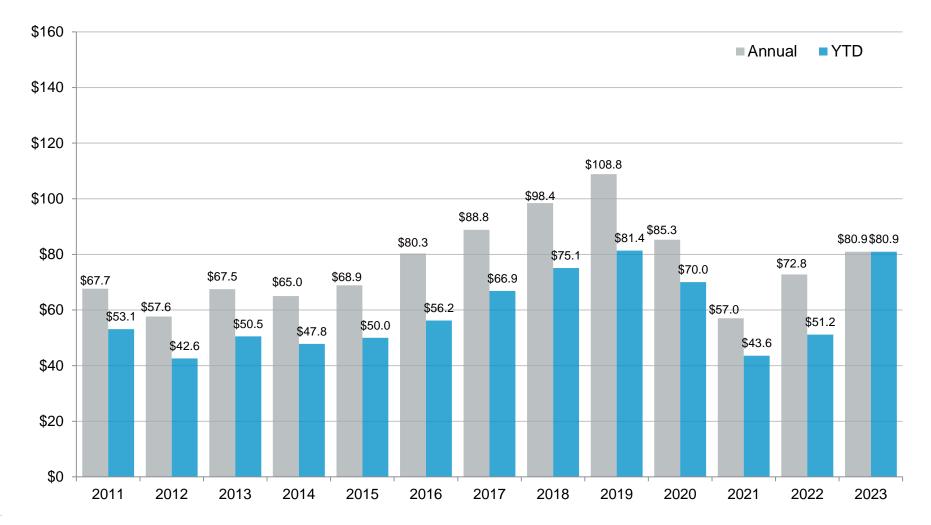

# Consumer Non-Mortgage Write-offs

Includes Severe Derogatory for Auto, Bankcard, Consumer Finance, Other, Retail, and Student Loans Total Annual Write-off Balances and YTD Write-off Balances in \$Billions; NSA; Does not include Bankruptcy