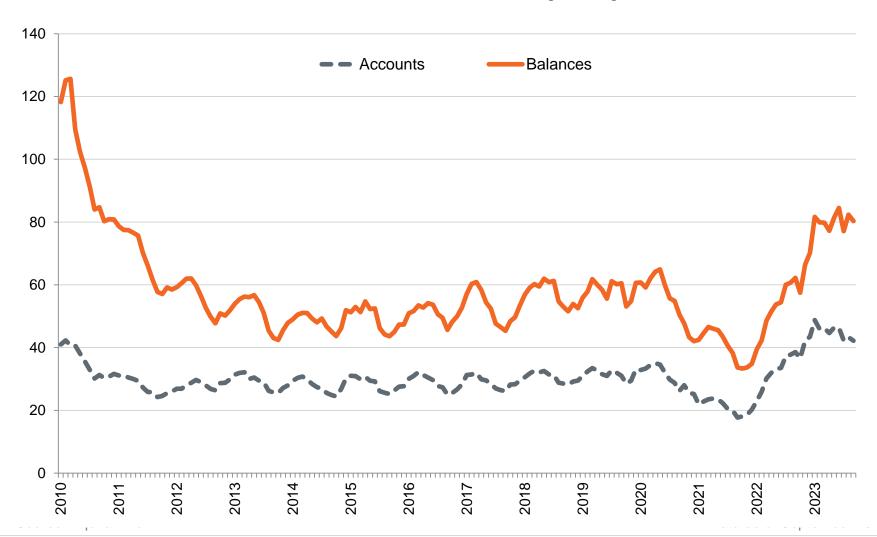

# Non-Mortgage Debt by Source

Revolving = Bankcard, Private Label Credit Card, and Consumer Finance Revolving; Balances in \$Billions; **NSA** 

Non Revolving = Auto, Student Loan, and Other; Balances in \$Billions; NSA