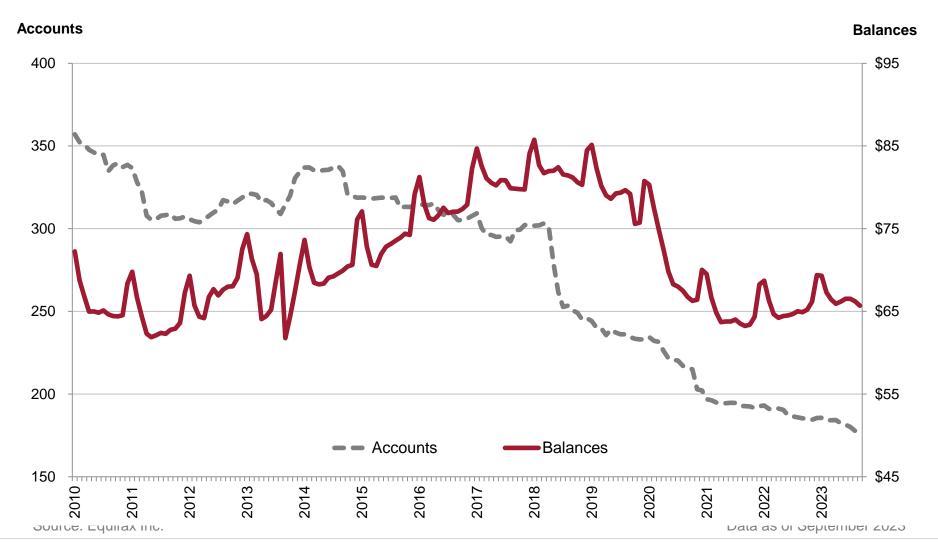

# Non-Mortgage Debt by Source

Revolving = Bankcard, Private Label Credit Card, and Consumer Finance Revolving; Balances in \$Billions; **NSA** 

Non Revolving = Auto, Student Loan, and Other; Balances in \$Billions; NSA