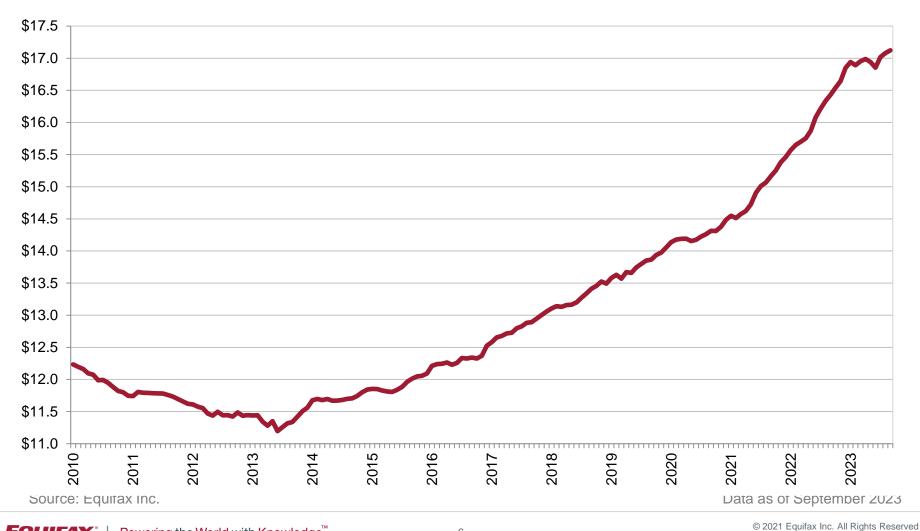

#### **Total Consumer Debt**

Includes Auto, Bankcard and Private Label Credit Card, Consumer Finance, First Mortgage, Home Equity Lines and Loans, Student Loans, and Other Balances in \$Trillions; NSA

#### as of September 2023:

- Total US consumer debt is \$17.12 trillion, up 4.2% over a year ago.
- Mortgage debt, including home equity loans, accounts for \$12.40 trillion, a 72.4% share of total debt. Non-mortgage debt totals \$4.73 trillion, equating to a 27.6% share.
- In September 2023, 34.3% of non-mortgage consumer debt is from auto loans and leases, 32.8% is from student loans, and 22.1% is from credit card balances. Looking back ten years to September 2013, 30.7% of non-mortgage debt was from auto loans and leases, 36.3% was from student loans, and 22.6% was from credit cards. Total non-mortgage debt has risen 70.6% over that time.
- As of September 2023, HELOCs are 2.7% of mortgage debt outstanding and first mortgages account for 95.9%.
- In September 2023, non-mortgage consumer debt write-offs came in at \$9.25 billion, which is an increase of 57.81% over a year ago.