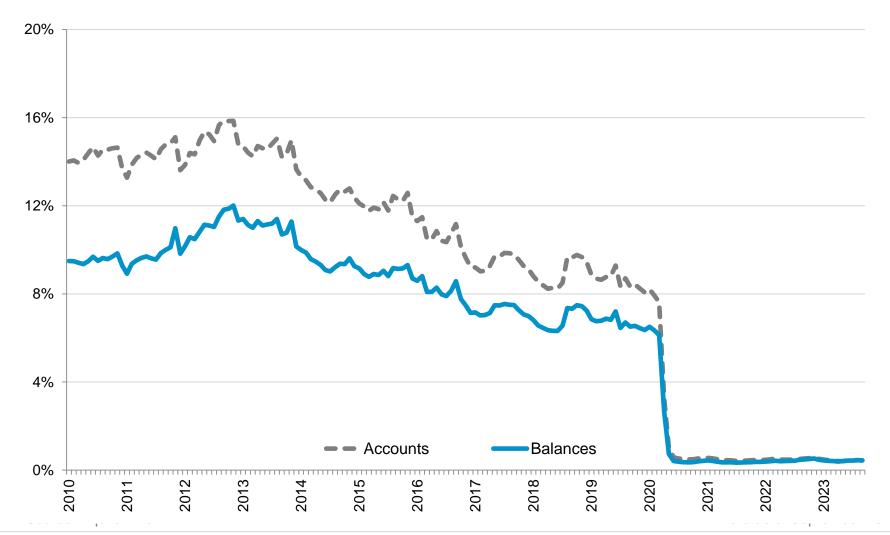

| -5.8%     | 4.9%      | -5.6%     | -0.9%     | -5.1%     | -6.5%     |
| % Year Ago                                                           | 22.9%     | 5.2%      | 44.1%     | 83.7%     | 96.3%     | 27.7%     | 7.0%      | 2.9%      | 36.0%     | 30.8%     | 4.3%      | 16.9%     | 19.9%     |

Due to lender reporting, Student Loan trades with an accommodation may be captured in the Credit Trends Student Loan non-deferred product category Source: Equifax Inc. Data as of September 2023



#### Student Loans

## **Outstanding Loans**

Number of Accounts in Millions; NSA Balances in \$Billions; NSA Includes Deferred and Non-deferred Loans



## Severe Delinquency Rate

90+ Days Past Due or in Bankruptcy Percent of Non-deferred Accounts and Balances; NSA; Excludes Severe Derogatory



## Write-Off Rates

Accounts terminated in Severe Derogatory status Share of Non-deferred Accounts and Balances in Basis Points; 3-Month Moving Average, NSA, Not Annualized; Excludes Bankruptcy





## Credit Trends Portfolio: Notes



- Data are not seasonally adjusted.
- Due to changes in data reported to Equifax, previously reported data July change.
- Data are sourced from Equifax's U.S. Consumer Credit database of over 220 million consumers.
  - Equifax Credit Trends is the primary source for the data in this report; for more information on this database please visit <a href="https://www.equifax.com/business/credit-trends">www.equifax.com/business/credit-trends</a>
  - These data are population level not a sample.
  - Jointly held accounts are represented by a randomly selected borr