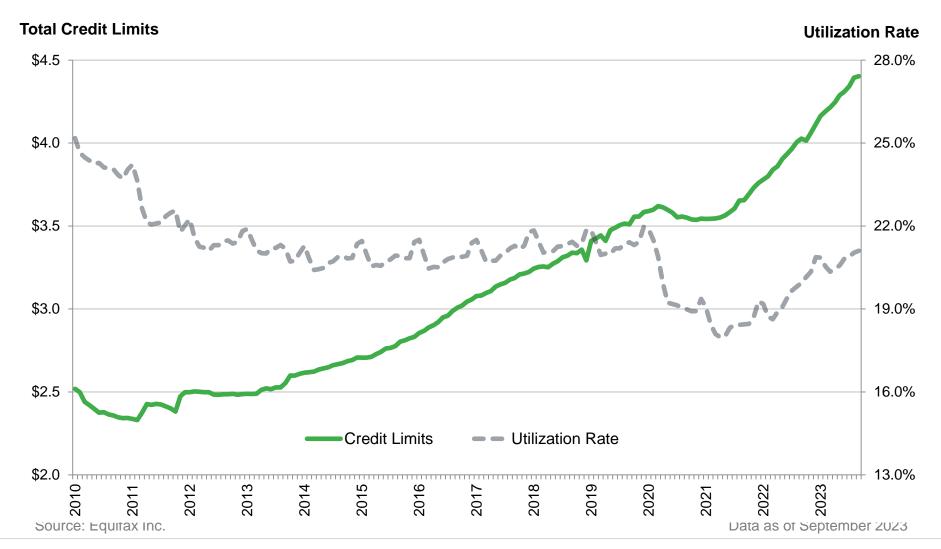

# Non-Mortgage Debt by Source

Revolving = Bankcard, Private Label Credit Card, and Consumer Finance Revolving; Balances in \$Billions; **NSA** 

Non Revolving = Auto, Student Loan, and Other; Balances in \$Billions; NSA