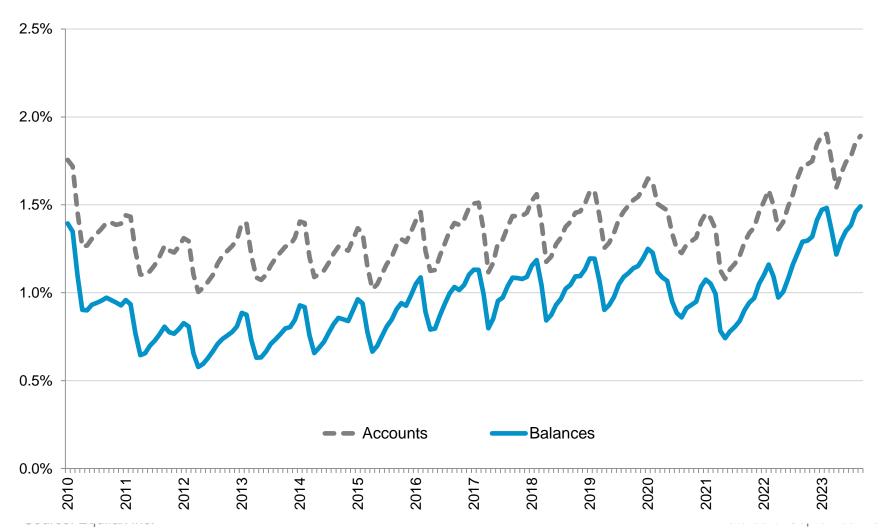

# Consumer Non-Mortgage Write-offs

Includes Severe Derogatory for Auto, Bankcard, Consumer Finance, Other, Retail, and Student Loans Total Annual Write-off Balances and YTD Write-off Balances in \$Billions; NSA; Does not include Bankruptcy