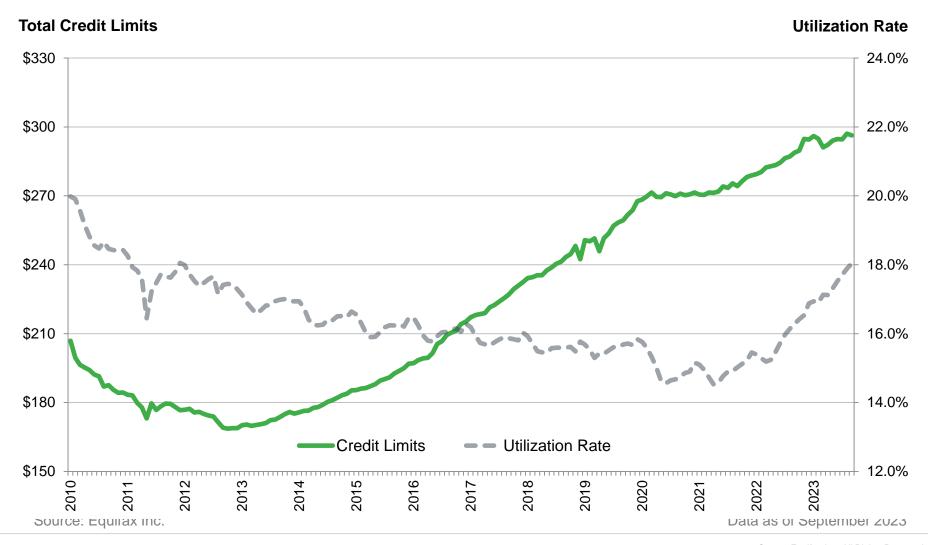

### Total Consumer Debt by Source

Mortgage Debt = First Mortgage and Home Equity Lines and Loans Non-Mortgage Debt = Auto, Bankcard and Private Label Credit Card, Student Loan, and Other Balances in \$Trillions; NSA