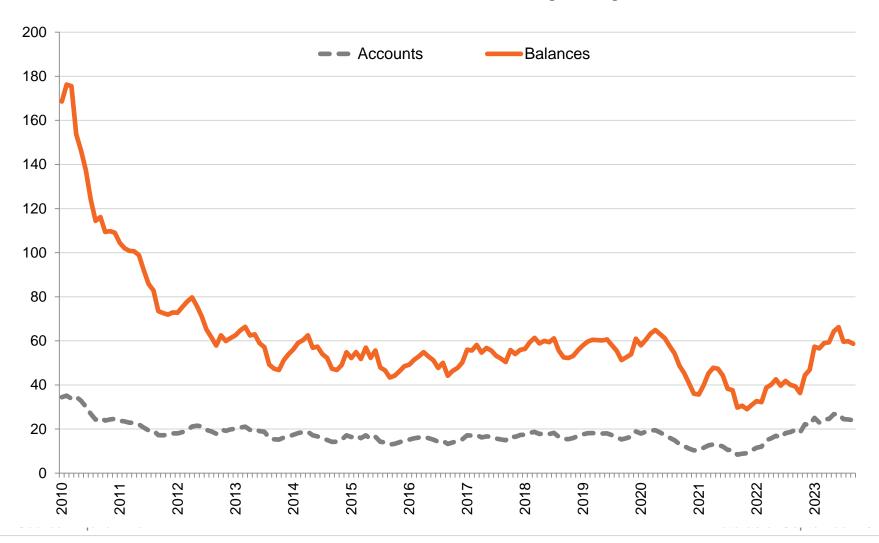

# Consumer Non-Mortgage Write-offs

Includes Severe Derogatory for Auto, Bankcard, Consumer Finance, Other, Retail, and Student Loans Total Annual Write-off Balances and YTD Write-off Balances in \$Billions; NSA; Does not include Bankruptcy