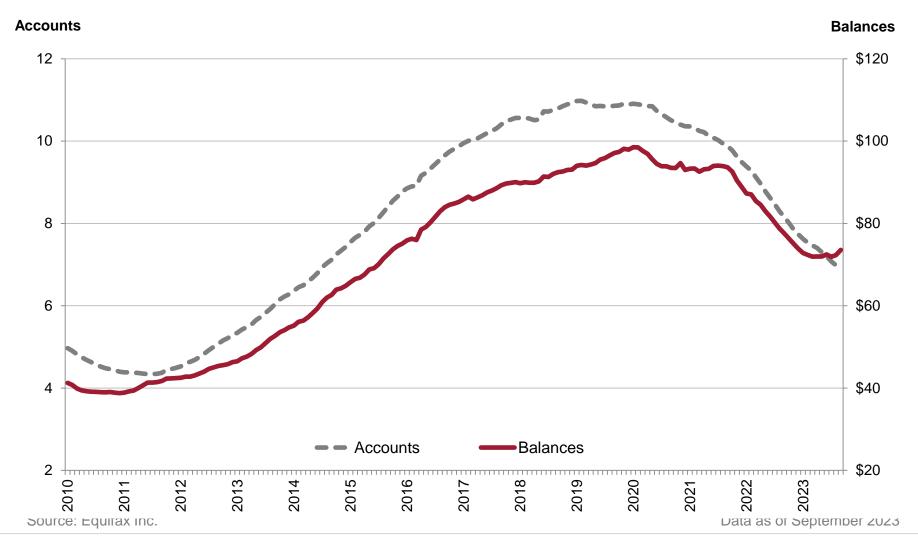

#### **Total Consumer Debt**

Includes Auto, Bankcard and Private Label Credit Card, Consumer Finance, First Mortgage, Home Equity Lines and Loans, Student Loans, and Other Balances in \$Trillions; NSA