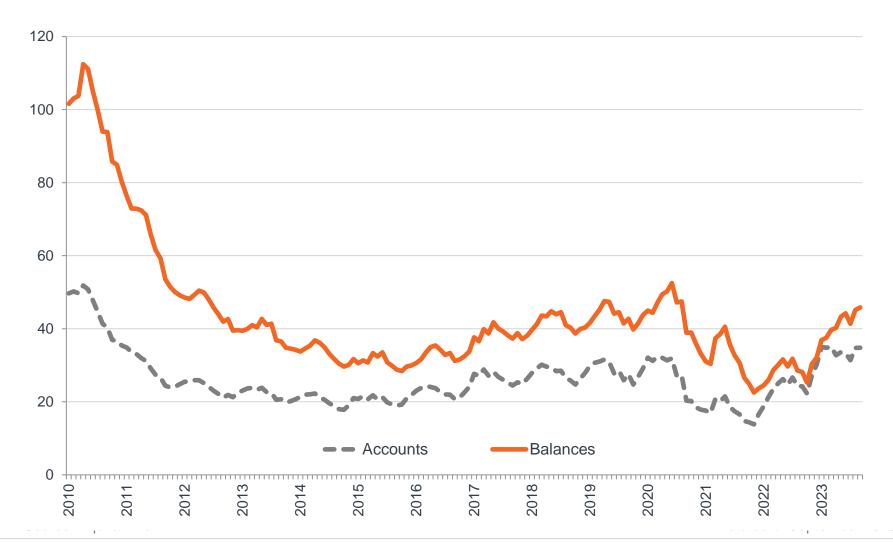

# Consumer Non-Mortgage Write-offs

Includes Severe Derogatory for Auto, Bankcard, Consumer Finance, Other, Retail, and Student Loans Total Annual Write-off Balances and YTD Write-off Balances in \$Billions; NSA; Does not include Bankruptcy