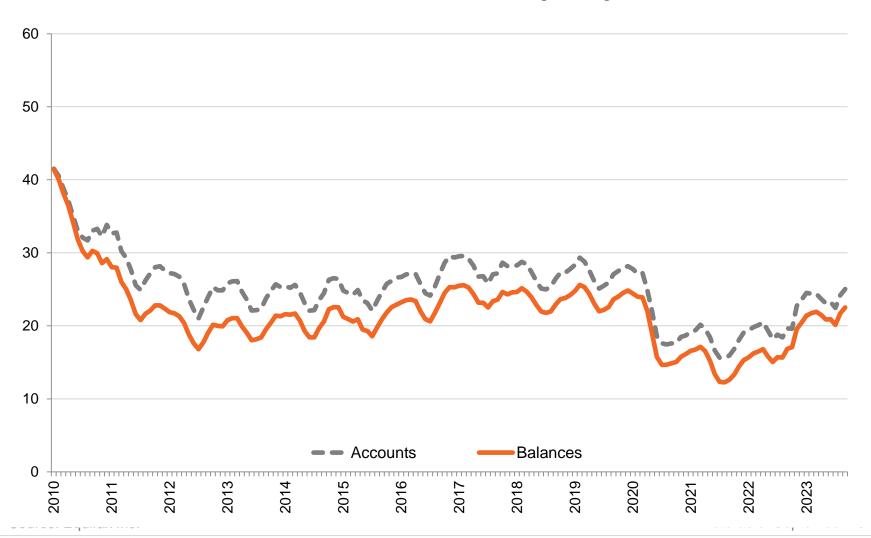

5    | 20.9    | 20.9    | 20.1    | 21.7    | 22.5    |
| % Prior Month              | 7.6%    | 1.4%    | 14.8%   | 4.3%    | 4.6%    | 1.6%    | 0.9%    | -1.9%   | -3.0%   | 0.1%    | -3.7%   | 7.9%    | 3.7%    |
| % Year Ago                 | 33.5%   | 28.4%   | 35.8%   | 33.7%   | 36.3%   | 33.9%   | 33.0%   | 28.1%   | 32.0%   | 38.8%   | 28.1%   | 38.7%   | 33.6%   |

Source: Equifax Inc.

# **Outstanding Loans**

Number of Accounts in Millions; NSA Balances in \$Billions; NSA



# Severe Delinquency Rate

60+ Days Past Due Percent of Accounts and Balances; NSA; Excludes Severe Derogatory and Bankruptcy



#### Write-Off Rates

Accounts terminated in Bankruptcy or Severe Derogatory status Share of Accounts and Balances in Basis Points; 3-Month Moving Average, NSA; Not Annualized





# Credit Trends Portfolio: Bankcard



#### Bankcard Portfolio Observations

as of September 2023:

- Outstanding balances on bankcards have increased 14.9% year-overyear to \$977.9 billion.
- The number of outstanding accounts is 543.5 million, which is a 5.5% increase from a year ago.
- The severe delinquency rate (share of balances 60+ DPD) is 2.65%. A year ago, the rate stood at 1.80%.
- Write-offs are at 45.8 bps as a share of outstanding balances, 17.7 bps higher than September 2022.
- In September 2023, average bankcard utilization stood at 21.1%. This is an increase from 19.94% in September 2022.

#### Credit Cards: Bankcard

#### **Bankcard Dashboard**

Not Seasonally Adjusted; Write-off Rates Are 3-Month Moving Averages, Not Annualized

| ,                          | •