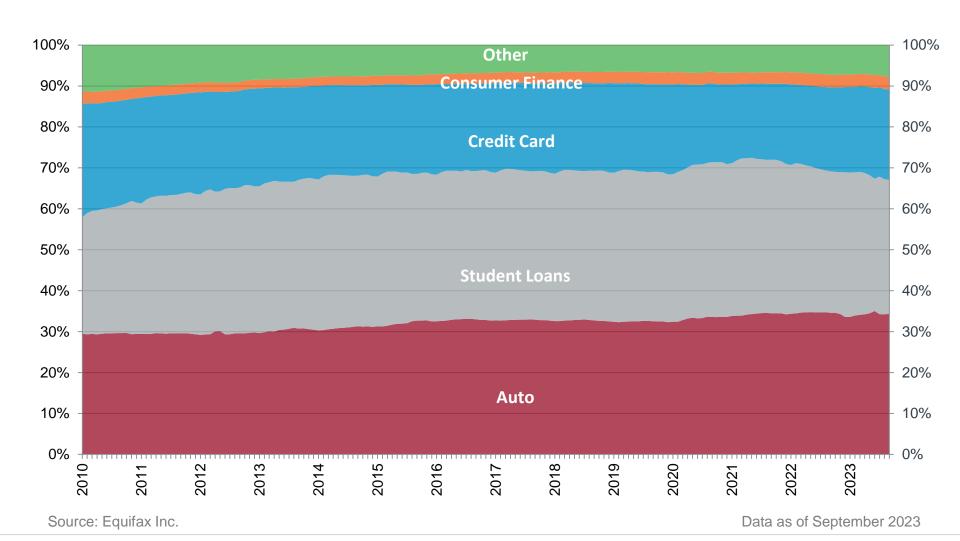

#### Non-Mortgage Debt Breakdown

Percent of Balances; NSA

#### as of September 2023:

- Total US consumer debt is \$17.12 trillion, up 4.2% over a year ago.
- Mortgage debt, including home equity loans, accounts for \$12.40 trillion, a 72.4% share of total debt. Non-mortgage debt totals \$4.73 trillion, equating to a 27.6% share.
- In September 2023, 34.3% of non-mortgage consumer debt is from auto loans and leases, 32.8% is from student loans, and 22.1% is from credit card balances. Looking back ten years to September 2013, 30.7% of non-mortgage debt was from auto loans and leases, 36.3% was from student loans, and 22.6% was from credit cards. Total non-mortgage debt has risen 70.6% over that time.
- As of September 2023, HELOCs are 2.7% of mortgage debt outstanding and first mortgages account for 95.9%.
- In September 2023, non-mortgage consumer debt write-offs came in at \$9.25 billion, which is an increase of 57.81% over a year ago.