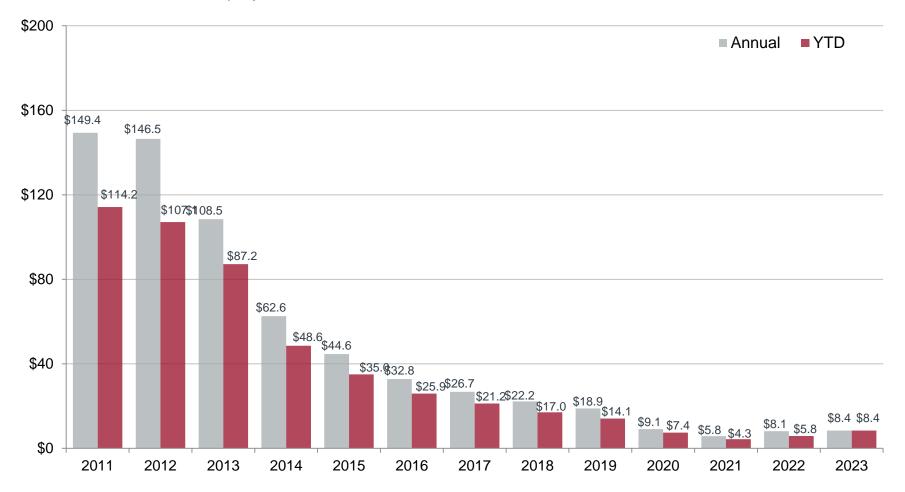

# Consumer Mortgage Write-offs

Includes Severe Derogatory for First Mortgage and Home Equity Lines and Loans Total Annual Write-off Balances and YTD Write-off Balances in \$Billions; NSA; Does not include Bankruptcy