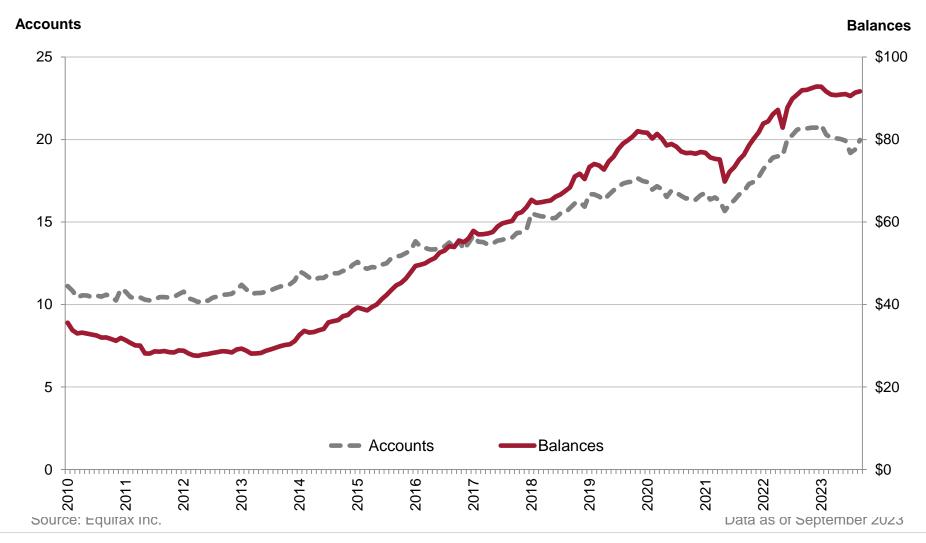

#### **Total Consumer Debt**

Includes Auto, Bankcard and Private Label Credit Card, Consumer Finance, First Mortgage, Home Equity Lines and Loans, Student Loans, and Other Balances in \$Trillions; NSA