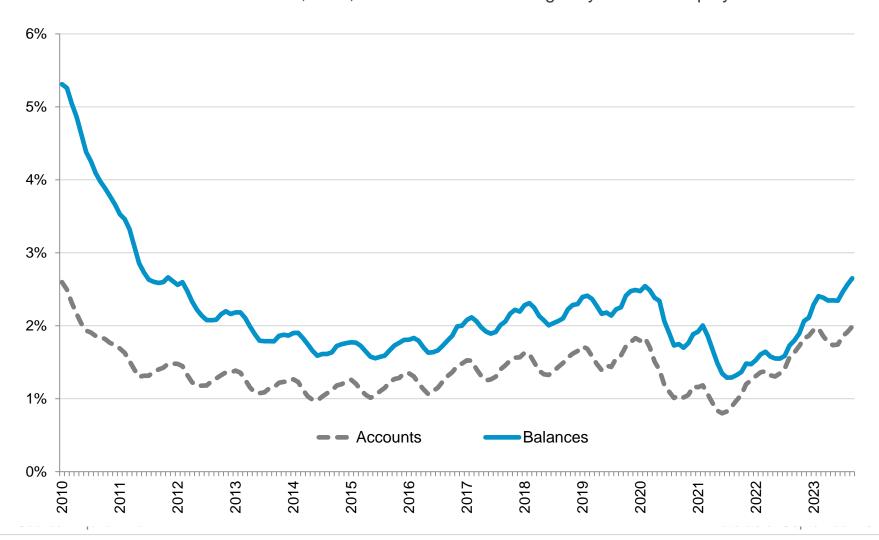

36.9    | 37.5    | 39.7    | 40.3    | 43.3    | 44.2    | 41.4    | 45.1    | 45.8    |
| % Prior Month              | -1.5%   | -10.2%  | 20.0%   | 5.8%    | 15.0%   | 1.6%    | 5.9%    | 1.4%    | 7.5%    | 2.2%    | -6.4%   | 8.9%    | 1.7%    |
| % Year Ago                 | 5.8%    | 1.5%    | 34.5%   | 35.6%   | 51.0%   | 44.2%   | 38.5%   | 33.9%   | 37.0%   | 48.9%   | 30.3%   | 57.9%   | 63.0%   |

#### Credit Cards: Bankcard

### **Outstanding Loans**

Number of Accounts in Millions; NSA Balances in \$Billions; NSA



#### Credit Cards: Bankcard

#### **Utilization and Credit Limit**

Utilization Rate in %; NSA Total Credit Limit in \$Trillions; NSA



# Severe Delinquency Rate

60+ Days Past Due Percent of Accounts and Balances; NSA; Excludes Severe Derogatory and Bankruptcy



## **Bankcard Write-off Rates**

Accounts terminated in Bankruptcy or Severe Derogatory status Share of Accounts and Balances in Basis Points; 3-Month Moving Average, NSA; Not Annualized





# Credit Trends Portfolio: Private Label Credit Card



### Private Label Credit Card Observations

as of September 2023:

- Outstanding balances on private label credit cards are \$65.7 billion, up 1.2% from a year ago.
- The number of outstanding cards has decreased 4.6% from a year ago to 176.9 million.
- The severe delinquency rate (share of balances 60+ DPD) is 4.56%, up 81 bps from September 2022.
- Write-offs are at 85.2 bps as a share of outstanding balances, up from 49.0 bps in September 2022. Private label credit card write-offs peaked at 121.7 bps in December 2009.
- The average utilizati