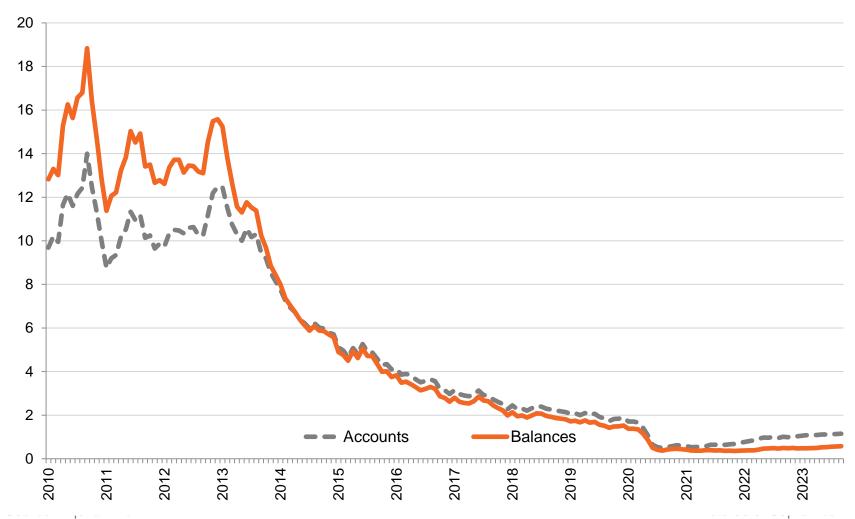

#### Total Consumer Debt Dashboard

Not Seasonally Adjusted; Write-off Rates Are 3-Month Moving Averages, Not Annualized

| , , , , , , , , , , , , , , , , , , ,               | , ,     |         | 9 - 3 - 3 - 1 |         |         |         |         |         |         |         |         |         |         |  |
|-----------------------------------------------------|---------|---------|---------------|---------|---------|---------|---------|---------|---------|---------|---------|---------|---------|--|
|                                                     | Sep-22  | Oct-22  | Nov-22        | Dec-22  | Jan-23  | Feb-23  | Mar-23  | Apr-23  | May-23  | Jun-23  | Jul-23  | Aug-23  | Sep-23  |  |
| TOTAL CONSUMER DEBT                                 |         |         |               |         |         |         |         |         |         |         |         |         |         |  |
| ACCOUNTS IN MILLIONS                                | 1,161   | 1,166   | 1,171         | 1,183   | 1,186   | 1,179   | 1,185   | 1,191   | 1,191   | 1,188   | 1,203   | 1,200   | 1,202   |  |
| % Prior Month                                       | 0.4%    | 0.4%    | 0.4%          | 1.1%    | 0.2%    | -0.6%   | 0.5%    | 0.5%    | 0.0%    | -0.3%   | 1.3%    | -0.2%   | 0.2%    |  |
| % Year Ago                                          | 4.4%    | 4.4%    | 4.4%          | 5.1%    | 5.1%    | 4.4%    | 4.8%    | 5.1%    | 4.8%    | 3.9%    | 4.6%    | 3.8%    | 3.5%    |  |
| TOTAL CONSUMER DEBT                                 |         |         |               |         |         |         |         |         |         |         |         |         |         |  |
| BALANCES IN \$TRILLIONS                             | \$16.43 | \$16.54 | \$16.64       | \$16.85 | \$16.94 | \$16.89 | \$16.95 | \$16.99 | \$16.94 | \$16.85 | \$17.02 | \$17.08 | \$17.12 |  |
| % Prior Month                                       | 0.6%    | 0.7%    | 0.6%          | 1.2%    | 0.5%    | -0.3%   | 0.4%    | 0.2%    | -0.3%   | -0.5%   | 1.0%    | 0.4%    | 0.3%    |  |
| % Year Ago                                          | 8.4%    | 8.5%    | 8.2%          | 9.0%    | 8.8%    | 7.9%    | 8.0%    | 7.8%    | 6.8%    | 4.8%    | 5.0%    | 4.5%    | 4.2%    |  |
|                                                     |         |         |               |         |         |         |         |         |         |         |         |         |         |  |
| CONSUMER DEBT 60+ DOLLAR DELINQUENCY RATE           | 0.6%    | 0.6%    | 0.7%          | 0.7%    | 0.7%    | 0.8%    | 0.7%    | 0.7%    | 0.7%    | 0.7%    | 0.8%    | 0.8%    | 0.8%    |  |
|                                                     |         |         |               |         |         |         |         |         |         |         |         |         |         |  |
| % Prior Month                                       | 3.0%    | 2.8%    | 3.6%          | 5.8%    | 6.8%    | 1.8%    | -2.9%   | -7.8%   | 5.0%    | 4.0%    | 4.5%    | 3.3%    | 4.8%    |  |
| % Year Ago                                          | 26.9%   | 29.4%   | 32.6%         | 32.0%   | 35.5%   | 33.8%   | 28.4%   | 32.5%   | 37.8%   | 36.2%   | 37.2%   | 33.2%   | 35.5%   |  |
| CONCUMED DEDT WRITE OFF                             |         |         |               |         |         |         |         |         |         |         |         |         |         |  |
| CONSUMER DEBT WRITE-OFF DOLLAR RATE IN BASIS POINTS | 5.0     | 4.8     | 5.6           | 5.9     | 6.5     | 6.6     | 6.8     | 6.8     | 7.1     | 7.3     | 7.0     | 7.5     | 7.7     |  |
| % Prior Month                                       | 2.5%    | -5.1%   | 16.7%         | 5.2%    | 11.0%   | 1.2%    | 2.9%    | 0.6%    | 4.2%    | 2.4%    | -4.2%   | 8.2%    | 2.1%    |  |
| % Year Ago                                          | 26.7%   | 21.3%   | 40.8%         | 42.3%   | 52.0%   | 49.5%   | 44.6%   | 40.4%   | 44.9%   | 51.9%   | 35.9%   | 53.5%   | 53.0%   |  |
|                                                     |         |         |               |         |         |         |         |         |         |         |         |         |         |  |