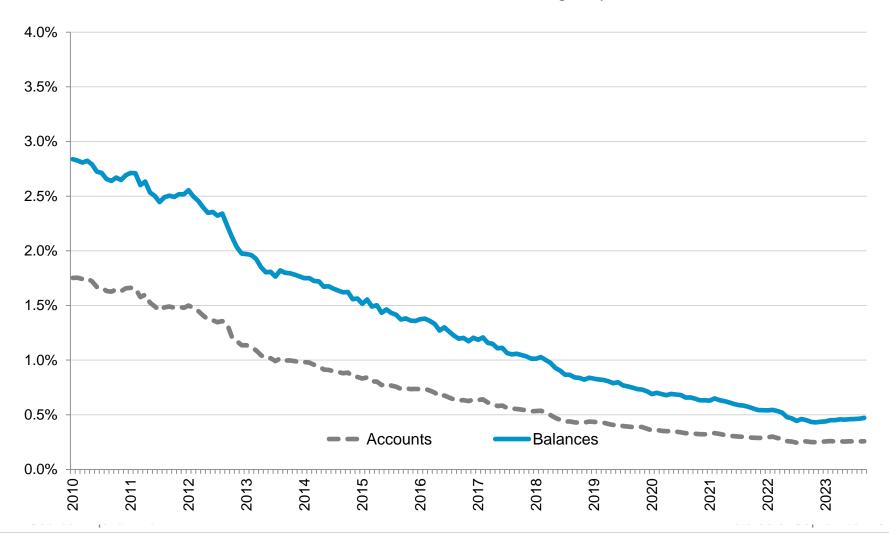

# Non-Mortgage Debt by Source

Revolving = Bankcard, Private Label Credit Card, and Consumer Finance Revolving; Balances in \$Billions; **NSA** 

Non Revolving = Auto, Student Loan, and Other; Balances in \$Billions; NSA