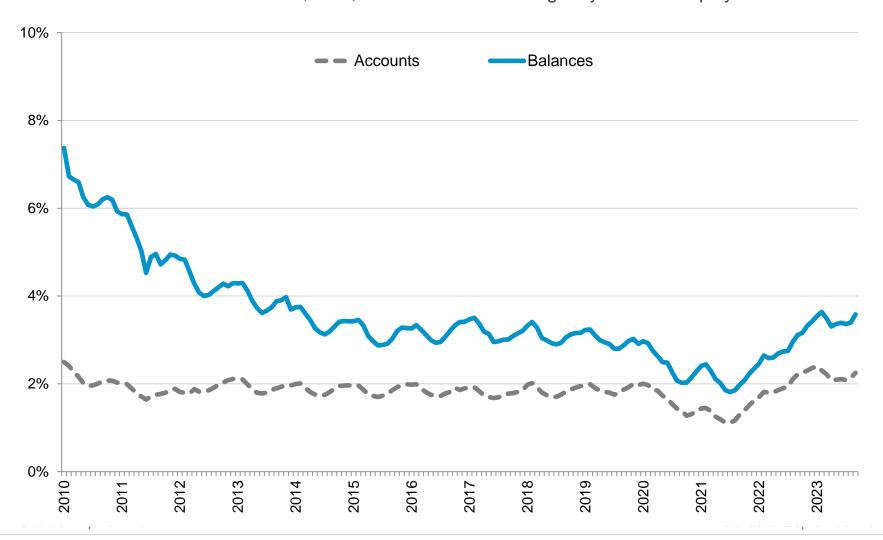

# Non-Mortgage Debt by Source

Revolving = Bankcard, Private Label Credit Card, and Consumer Finance Revolving; Balances in \$Billions; **NSA** 

Non Revolving = Auto, Student Loan, and Other; Balances in \$Billions; NSA