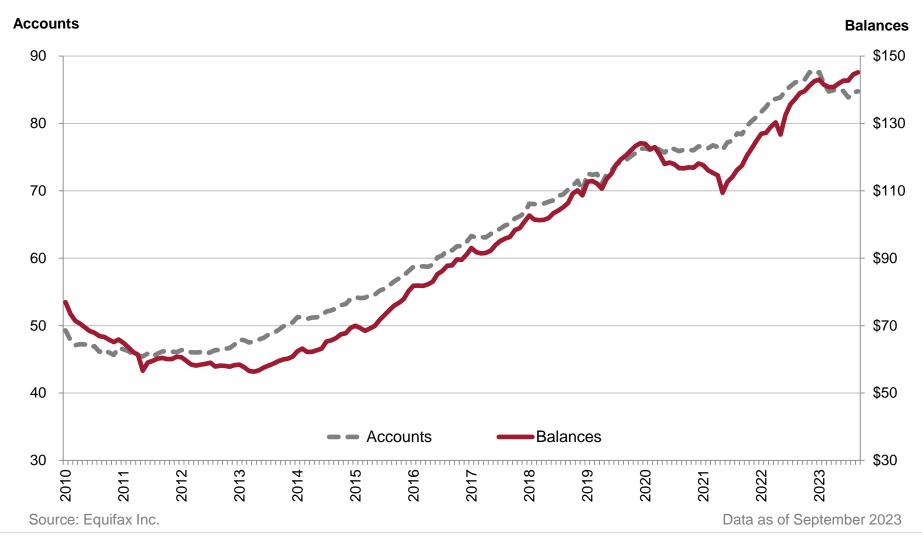

# Consumer Mortgage Write-offs

Includes Severe Derogatory for First Mortgage and Home Equity Lines and Loans Total Annual Write-off Balances and YTD Write-off Balances in \$Billions; NSA; Does not include Bankruptcy