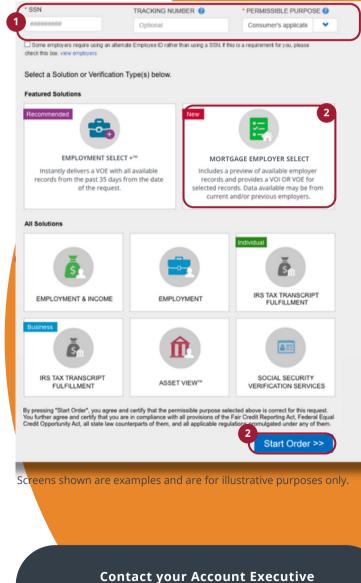

#### • Follow the steps below to run a Mortgage Employer Select report:

- Insert the individual's full SSN and permissible purpose into the appropriate fields.
- 2 Select the 'Mortgage Employer Select' solution and click 'Start Order' at the bottom of the screen.

Once your order is started, on the next screen, select VOE or VOI report type then proceed to the **Employer Preview** to view/select employers.